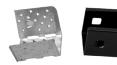

#### **Power Feed Kit**

Part Number: BRI-WAVE-A-PF 1 - Power Feed w/ Metal Cover 1 - Metal Anti-Slip Plate