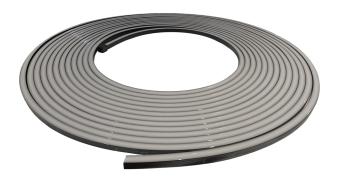

## **DESCRIPTION**

Brilliance Wave Strip Light is made specifically to flex left and right for indoor or outdoor applications with a radius and are perfect for fire pits, stairs, hardscaping, and overhangs. Just like our original strip light, the LEDs are encased in a UV protected material and can be incorporated to a new project or connected directly to an existing 8 to 16 VAC landscape lighting system. Dimmable with Brilliance Dimmer and most magnetic transformers. Reference our product and installation guide for assembly instructions and best practices.

- Recommended max. length per power feed is 22 feet
- Available in 65.62 ft reels (20 meters)
- Enhanced ESD (Electro-Static Discharge) protection (IEC-61000-4-2)
- UL Certified E487030

| Wattage            | 4.5W per meter |
|--------------------|----------------|
| Volt Amps          | 2.5 per ft     |
| Lumens             | 30 per ft      |
| Kelvin Temperature | 2700           |
| Operating Range    | 8-16 VAC/DC    |
| CRI                | 80             |
| IP                 | 65             |
| Lamp Life (hours)  | 35,000         |
| Warranty (years)   | 3              |

Part Number: BRI-WAVE-2700-65

| Kelvin

NEC\* Article 411.5 (B): Lighting systems shall be installed not less than 3m (10ft) horizontally from the nearest edge of the water, unless permitted by Article 680.