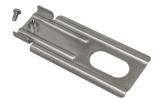

#### **Channel Mounting Plate**

Part Number: BRI-WAVE-A-MP

1 - Mounting Plate

1 - Screw