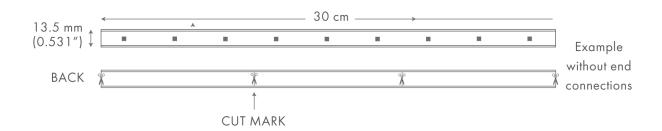

- Recommended max. length per power feed is 22 feet
- Available in 65.62 ft reels (20 meters)
- Enhanced ESD (Electro-Static Discharge) protection (IEC-61000-4-2)
- UL Certified E487030

| Wattage            | 4.5W per meter |
|--------------------|----------------|
| Volt Amps          | 2.5 per ft     |
| Lumens             | 30 per ft      |
| Kelvin Temperature | 2700           |
| Operating Range    | 8-16 VAC/DC    |
| CRI                | 80             |
| IP                 | 65             |
| Lamp Life (hours)  | 35,000         |
| Warranty (years)   | 3              |

Part Number: BRI-WAVE-2700-65

| Kelvin

NEC\* Article 411.5 (B): Lighting systems shall be installed not less than 3m (10ft) horizontally from the nearest edge of the water, unless permitted by Article 680.