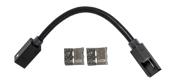

#### **Jumper Connector Kit**

Part Number: BRI-WAVE-A-JC

- 1 Jumper Connector
- 2 Metal Covers
- 2 Metal Anti-Slip Plates