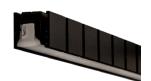

### Channel - Bendable

Part Number: BRI-WAVE-A-BC 1M (3.2') Channel sections

1 - Bendable Channel

5 - Screws

# Channel - Standard

Part Number: BRI-WAVE-A-SC 1M (3.2') Channel sections

1 - Standard Channel

5 - Screws

Brilliance Low Voltage 26