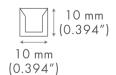

### Channel - Bendable

Part Number: BRI-WAVE-A-BC 1M (3.2') Channel sections

1 - Bendable Channel

5 - Screws

# Channel - Standard

Part Number: BRI-WAVE-A-SC 1M (3.2') Channel sections

1 - Standard Channel

5 - Screws

Brilliance Low Voltage 26