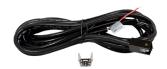

#### **Power Feed Kit**

Part Number: BRI-WAVE-A-PF 1 - Power Feed w/ Metal Cover 1 - Metal Anti-Slip Plate