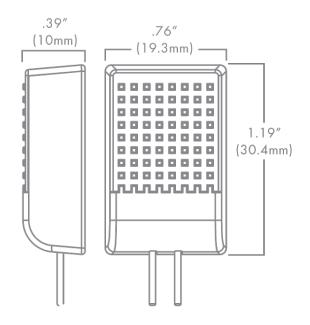

## RECTANGLE G4 WAFER

## **RECTANGULAR G4 WAFER SPECS**

| Wattage            | 2W          | 3W  |
|--------------------|-------------|-----|
| Volt Amps          | 3.33        | 5.1 |
| Lumens             | 200         | 300 |
| Beam Spread        | 120°        |     |
| Kelvin Temperature | 2700, 3000  |     |
| Operating Range    | 8-25 VAC/DC |     |
| Replaces           | 25W Halogen |     |
| CRI                | 90          |     |
| IP                 | 62          |     |
| Lamp Life (hours)  | 30,000      |     |
| Warranty (years)   | 5           |     |