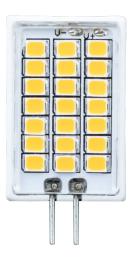

## RECTANGLE G4 WAFER

## **DESCRIPTION**

The Brilliance G4 Bi-Pin Wafer is designed specifically for low voltage landscape lighting fixtures. This compact LED is energy efficient and produces a broad 120° light pattern. Dimmable with Brilliance Dimmer and most magnetic transformers.