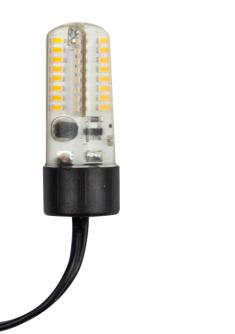

## DESCRIPTION

The Niche Light is the perfect lamp to bring light to hard-to-reach places, whether under water, in a water feature, under stairs, stone walls, stone lanterns, or any small space. This omni-directional product solves the issue of fitting a fixture and a lamp into a small area. The Niche Light is wired with a 10ft lead and is ready to plug and play anywhere. We recommend using LightingShrink connections for Niche Lights. Dimmable with Brilliance Dimmer and most magnetic transformers.

## NICHE LIGHT

| Use                | Fully Submersible in Water Features or Heavy Irrigation Areas<br>Small Spaces that Need Omni-Directional Light |
|--------------------|----------------------------------------------------------------------------------------------------------------|
| Includes           | 10 ft Lead                                                                                                     |
| Warranty           | 3 Year Warranty on Niche Lights                                                                                |
| Integrated<br>Lamp | Niche Light - 3W, 215 Lumens, CRI 90, IP68, 8-14VAC, 3 year warranty, 5.00VA, 30,000 hrs   2700K NICHE-LIGHT   |