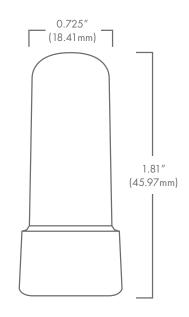

## NICHE LIGHT

| Use                | Fully Submersible in Water Features or Heavy Irrigation Areas<br>Small Spaces that Need Omni-Directional Light |
|--------------------|----------------------------------------------------------------------------------------------------------------|
| Includes           | 10 ft Lead                                                                                                     |
| Warranty           | 3 Year Warranty on Niche Lights                                                                                |
| Integrated<br>Lamp | Niche Light - 3W, 215 Lumens, CRI 90, IP68, 8-14VAC, 3 year warranty, 5.00VA, 30,000 hrs   2700K NICHE-LIGHT   |