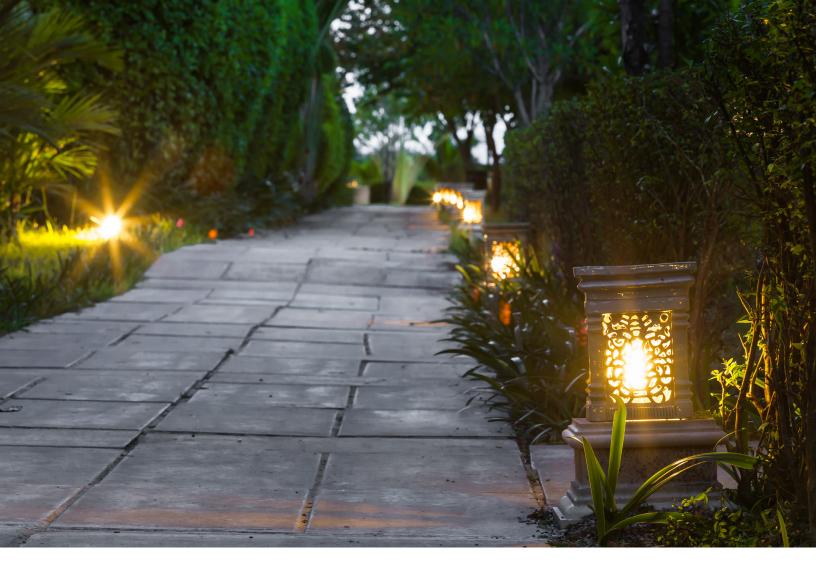

## Illuminate Hard-to-Reach Places with the Niche Light

The Niche Light is the perfect option to bring light to small, tight places! This omni-directional product is an all-in-one lamp and fixture specially designed to illuminate hard-to-reach areas.

Best of all, the Niche Light has a wired 10ft lead and is ready to plug and play anywhere. It has an IP rating of 68, making it ideal for water environments.

**USE:** Underwater, in water features, under stairs, stone walls or lanterns, or any small space

**LAMP:** 3W, 215 Lumens, 2700K

brillianceled.com/niche-light

Brilliance | brillianceled.com | 800.867.2108