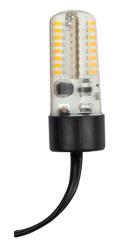

## Illuminate Hard-to-Reach Places with the Niche Light

The Niche Light is the perfect option to bring light to small, tight places! This omni-directional product is an all-in-one lamp and fixture specially designed to illuminate hard-to-reach areas.

Best of all, the Niche Light has a wired 10ft lead and is ready to plug and play anywhere. It has an IP rating of 68, making it ideal for water environments.

**USE:** Underwater, in water features, under stairs, stone walls or lanterns, or any small space

**LAMP:** 3W, 215 Lumens, 2700K

brillianceled.com/niche-light

Brilliance | brillianceled.com | 800.867.2108