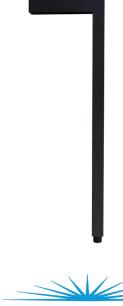

## THE JOSHUA TREE FROM PATH TO GARDEN ACCENT LIGHTING

## Path Light for Rectangular G4 Wafers

Made in America, with American Materials Available in Black Aluminum (Cerakote®) Available in One Socket or Two Socket Use for Area, Path, and Garden Lighting Techniques Includes ABS Mounting Stake, Lighting Shrink Professional Crimp, and Heat Shrink Cable Connector Try the Impaler Accessory for Loose Soil Applications