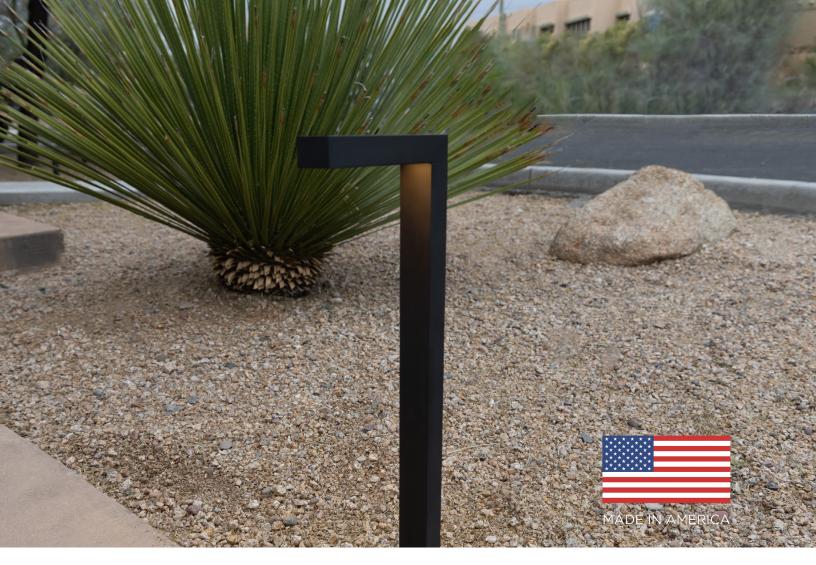

## THE JOSHUA TREE FROM PATH TO GARDEN ACCENT LIGHTING

## Path Light for Rectangular G4 Wafers

Made in America, with American Materials Available in Black Aluminum (Cerakote®) Available in One Socket or Two Socket Use for Area, Path, and Garden Lighting Techniques Includes ABS Mounting Stake, Lighting Shrink Professional Crimp, and Heat Shrink Cable Connector Try the Impaler Accessory for Loose Soil Applications