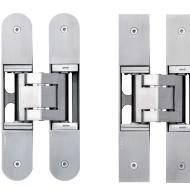

# 3-WAY ADJUSTABLE STAINLESS STEEL CONCEALED HINGE

# HGS3D-S160SH

With square screw cover (optional)

- 304 stainless steel construction for excellent resistance to corosion.
- 3-way adjustable allowing for vertical, horizonta and depth adjustments after installation.
- Hinge leaves are designed to seperate and features a temporary hold function making it easier to hang doors.
- Durability: successfully passed 300,000 open/close cycle test (private). · Includes round screw covers for a clean finish. Optional square shaped covers sold separately (HGS3D-S160SH-SQPLATE).
- 3 hinges can support doors up to 36" x 96" weighing up to 220 lbs.