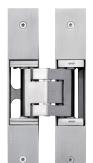

#### 1-3/16 1-3/16 (29.5 mm) (29.5 mm) 1-1/4" (31.5 mm) 1-1/4" (31.5 mm) 4×ø5.4 ø10 4×ø5.4 ø10 9/16" 9/16 Horizontal adjustment Vertical 5/16" adjustment scr (2 locations) (2 locations) 7.5 mm) Depth adjustment screws (2 locations) Door side 6 Frame side 4-3/4" (120 mm) 138 1 4-3/4" (120 9 5 Vertical (2` adjustment +2 mm 3 4 -2 mm Depth adjustment (5) -1.5 mm +1.5 mm ф. Horizontal adjustment Figure shows top +1.5 mm screw cover removed.

| No. | Part Name                   | Material            | Finish |
|-----|-----------------------------|---------------------|--------|
| 1   | Body                        |                     |        |
| 2   | Base Frame                  |                     | Plain  |
| 3   | Arm                         | 304 Stainless Steel |        |
| 4   | Rotating Shaft              |                     |        |
| (5) | Screw Cover<br>(Round Type) |                     | Satin  |