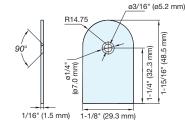

### **Cut Out Dimensions**

\*When using the optional square screw cover, drill the first oval hole in both the door and the frame as a square hole of width 1-3/16" (30 mm) × length 6-5/16" (160 mm) × depth 5/16" (8 mm).