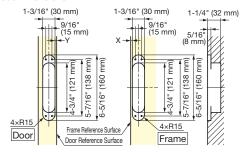

#### **Locus Chart** Frame Reference Door Reference Surface 1-3/16" (30 mm) Surface 180 Frame Reference \*B 15Ó Frame 120 Horizontal adjustment 1-1/4" (32 mm) -1.5 mm Door Reference Door Surface +1.5 mm

1-3/16" (30 mm) Depth adjustment +1.5 mm -1.5 mm

\*The door and frame must be chamfered in accordance with the machining margin, in order to open and close the door.

| Y: Door Machining Margin | B: Door Chamfering | X: Frame Machining Margin | A: Frame Chamfering |  |
|--------------------------|--------------------|---------------------------|---------------------|--|
| 4 or below               | 1                  | 5 or below                | 1                   |  |
|                          | 2                  | 6                         | 2                   |  |
|                          |                    | 7                         | 3                   |  |
| 5                        | 3                  | 5 or below                | 3                   |  |
|                          |                    | 6                         | 4                   |  |
|                          |                    |                           |                     |  |