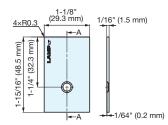

#### 1-3/16 1-3/16 (29.5 mm) (29.5 mm) 1-1/4" (31.5 mm) 1-1/4" (31.5 mm) 4×ø5.4 ø10 4×ø5.4 ø10 9/16" 9/16 Horizontal adjustment Vertical 5/16" adjustment scr (2 locations) (2 locations) 7.5 mm) Depth adjustment screws (2 locations) Door side 6 Frame side 4-3/4" (120 mm) 138 1 4-3/4" (120 9 5 Vertical (2` adjustment +2 mm 3 4 -2 mm Depth adjustment (5) -1.5 mm +1.5 mm ф. Horizontal adjustment Figure shows top +1.5 mm screw cover removed.

| No. | Part Name                   | Material            | Finish |
|-----|-----------------------------|---------------------|--------|
| 1   | Body                        |                     |        |
| 2   | Base Frame                  |                     | Plain  |
| 3   | Arm                         | 304 Stainless Steel |        |
| 4   | Rotating Shaft              |                     |        |
| (5) | Screw Cover<br>(Round Type) |                     | Satin  |