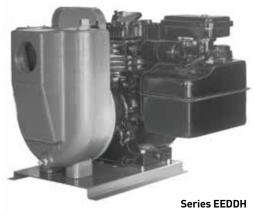

Design Series EDDH – Engine-driven without stub shaft Design Series EEDDH – Engine-driven with stub shaft

Design Series EEDD – Stub shaft pump only

These engine-driven centrifugal pumps can be used where electrical power is not available. Powerful 4-cycle gasoline engines get the job done faster and more efficiently.

Close-coupled EDDH has pump and engine close-coupled on all-steel base...16" long, 14" wide and 13-1/8" high. EDDH features 5/8" diameter, ductile iron threaded shaft extension.

Frame-mounted EEDDH features pump and engine frame-mounted on all-steel base...18-11/16" long, 14" wide and 13-1/8" high. Stub shaft allows easy replacement with other gasoline-powered engines. EEDDH has 3/4" diameter keyed ductile iron shaft extension.