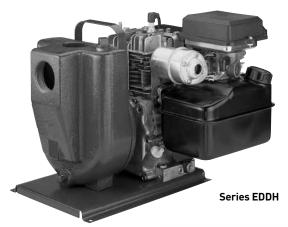

Design Series EDDH – Engine-driven without stub shaft Design Series EEDDH – Engine-driven with stub shaft

Design Series EEDD – Stub shaft pump only

These engine-driven centrifugal pumps can be used where electrical power is not available. Powerful 4-cycle gasoline engines get the job done faster and more efficiently.

Close-coupled EDDH has pump and engine close-coupled on all-steel base...16" long, 14" wide and 13-1/8" high. EDDH features 5/8" diameter, ductile iron threaded shaft extension.

Frame-mounted EEDDH features pump and engine frame-mounted on all-steel base...18-11/16" long, 14" wide and 13-1/8" high. Stub shaft allows easy replacement with other gasoline-powered engines. EEDDH has 3/4" diameter keyed ductile iron shaft extension.