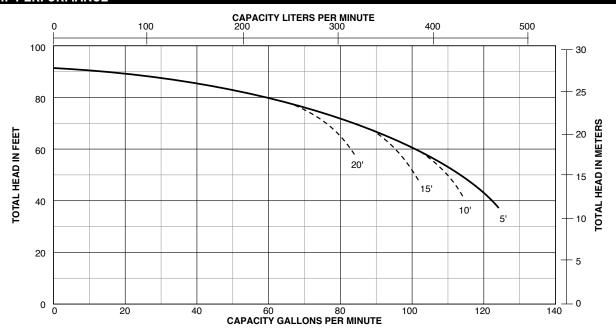

#### **PUMP PERFORMANCE**

NOTE: Dotted lines indicate performance reduction at high suction lift.

US: 293 WRIGHT STREET, DELAVAN, WI 53115 WWW.STA-RITE.COM PH: 888-782-7483 ORDERS FAX: 800-426-9446
CANADA: 490 PINEBUSH ROAD, UNIT 4, CAMBRIDGE, ONTARIO N1T 0A5 PH: 800-363-7867 ORDERS FAX: 888-606-5484
Because we are continuously improving our products and services, Pentair reserves the right to change specifications without prior notice.