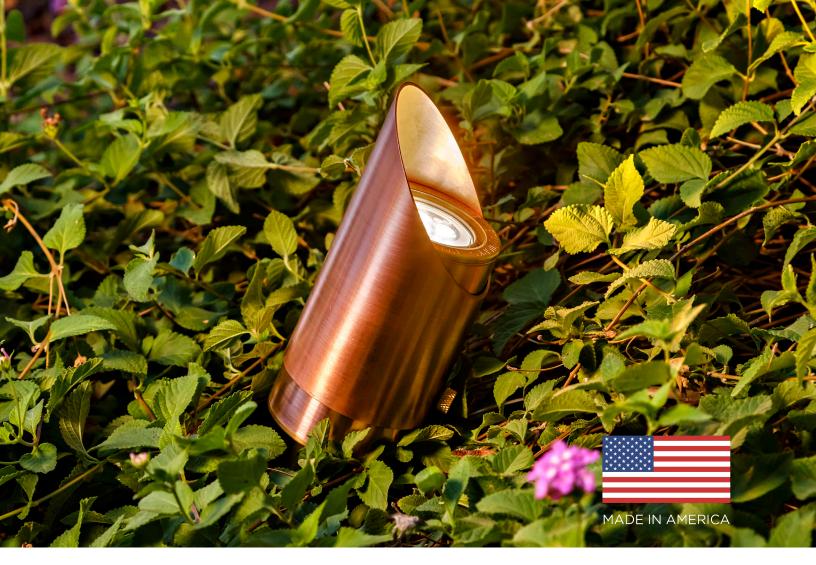

## **Directional Light for MR16 Lamps**

Made in America, with American Materials Available in Brass, Copper, or Black Brass (Cerakote®) Built-In Glare Shield and Signature Adjustment System (22 points of articulation in 10° increments) Use for Uplighting, Grazing, Backlighting, and Wall Washing Includes ABS Mounting Stake, Honeycomb Louver, Lighting Shrink Professional Crimp, and Heat Shrink Cable Connector Try the Impaler Accessory for Loose Soil Applications Use with Brilliance Chameleon MR16 Lamps for RGBW