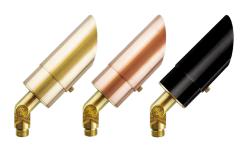

## **Directional Light for MR16 Lamps**

Made in America, with American Materials Available in Brass, Copper, or Black Brass (Cerakote®) Built-In Glare Shield and Signature Adjustment System (22 points of articulation in 10° increments) Use for Uplighting, Grazing, Backlighting, and Wall Washing Includes ABS Mounting Stake, Honeycomb Louver, Lighting Shrink Professional Crimp, and Heat Shrink Cable Connector Try the Impaler Accessory for Loose Soil Applications Use with Brilliance Chameleon MR16 Lamps for RGBW