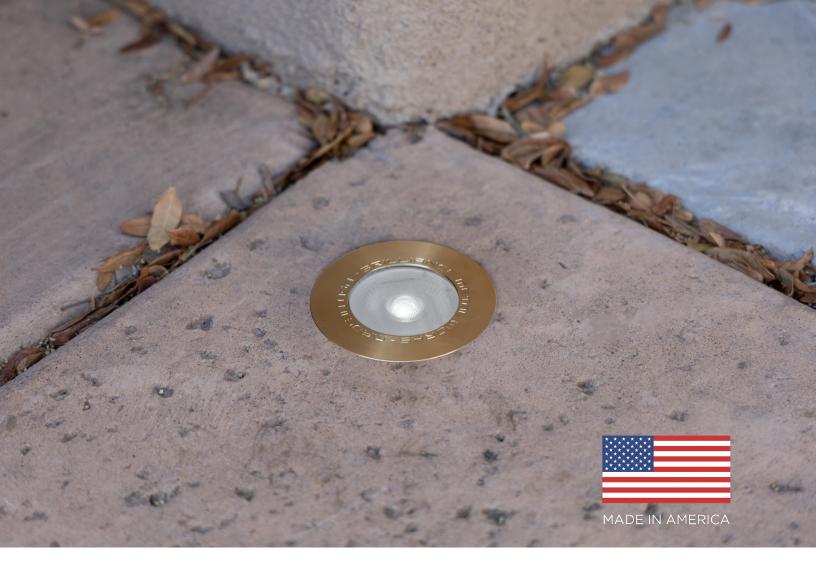

## THE CARLSBAD FLANGE IDEAL FOR RECESSED AND HARDSCAPE APPLICATIONS

## Flange Well Light for MR16 Lamps

Made in America, with American Materials Available in Brass with Flanged Flat Top Use for Recessed Up Lighting in Concrete, Pavers, and Driveways Recommended Core Drill Size is 2.75 inches Includes PVC Sleeve, Honeycomb Louver, Lighting Shrink Professional Crimp and Heat Shrink Cable Connector Use with Brilliance Chameleon MR16 Lamps for RGBW Applications