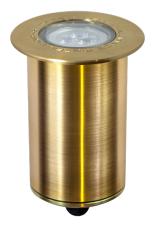

## Flange Well Light for MR16 Lamps

Made in America, with American Materials Available in Brass with Flanged Flat Top Use for Recessed Up Lighting in Concrete, Pavers, and Driveways Recommended Core Drill Size is 2.75 inches Includes PVC Sleeve, Honeycomb Louver, Lighting Shrink Professional Crimp and Heat Shrink Cable Connector Use with Brilliance Chameleon MR16 Lamps for RGBW Applications