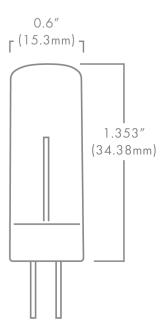

## BLAZE G4

14

## **BLAZE G4 SPECS**

| Wattage            | 2W          |
|--------------------|-------------|
| Volt Amps          | 3.33        |
| Lumens             | 20-120      |
| Kelvin Temperature | 1400-1700   |
| Operating Range    | 8-15 VAC/DC |
| IP                 | 65          |
| Lamp Life (hours)  | 30,000      |
| Warranty (years)   | 3           |
|                    |             |