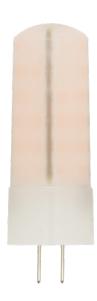

## **DESCRIPTION**

The Brilliance Blaze G4 Bi-Pin is a specialty lamp designed specifically to create a real, flame-like effect in any G4 base fixture. Perfect for path lights or anywhere a warm, flickering light is desired. The Blaze series is also offered in line voltage Candelabra option in an E12 base.

## **BLAZE G4 FEATURES**

• Low voltage flickering flame effect