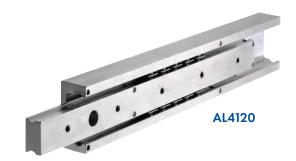

### AL4120:

- Supports loads up to 1,212 lbs.
- Uses ¾-extension design
- Available in four-inch lengths from 16 to 48 in.