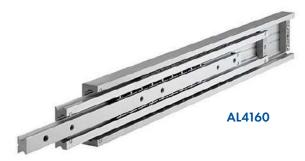

#### AL4160:

- Supports loads up to 661 lbs.
- Uses full-extension design
- Available in even lengths 12-28, 32, 36, and 40 in.

- Full-extension (two-way) design
- Supports loads up to 594 lbs.
- Available in four-inch lengths from 16 to 40 in.