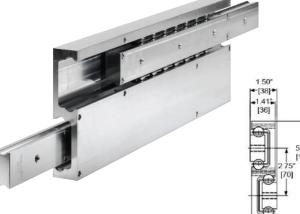

## **AL4140**

- Supports loads up to 1,323 lbs.
- Uses full-extension design
- Available in four-inch lengths from 16 to 48 in.

**AL4140** 