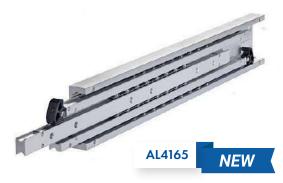

#### AL4160:

- Supports loads up to 661 lbs.
- Uses full-extension design
- Available in even lengths 12-28, 32, 36, and 40 in.

- Full-extension (two-way) design
- Supports loads up to 594 lbs.
- Available in four-inch lengths from 16 to 40 in.