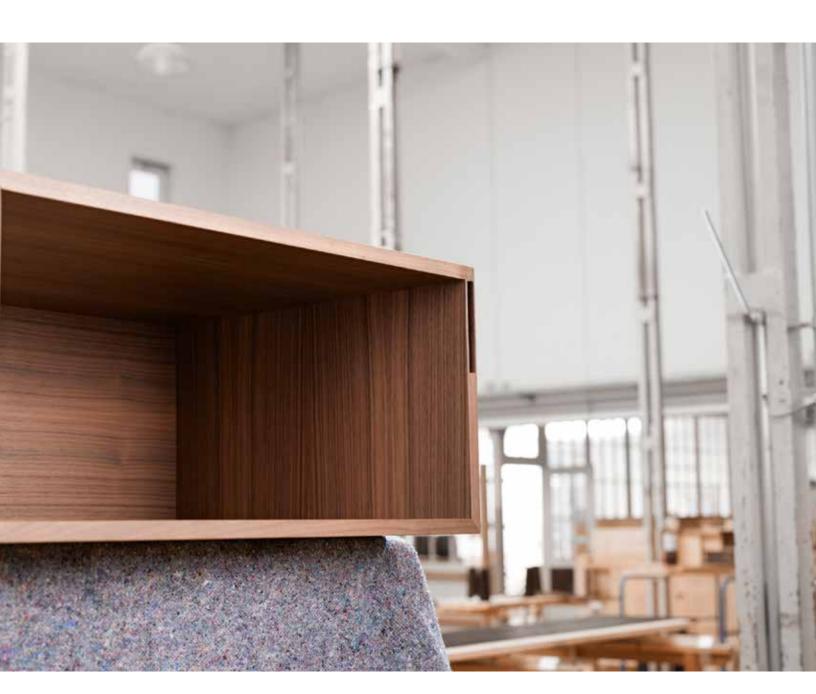

## Side panel thickness

AVENTOS HKi is so compact that it will fit into cabinet sides that are just 16 mm (5/8") thick. Even the dimensions grant you plenty of creative freedom. All standard dimensions are covered: for cabinets up to 610 mm (24") high and 1828 mm (72") wide.