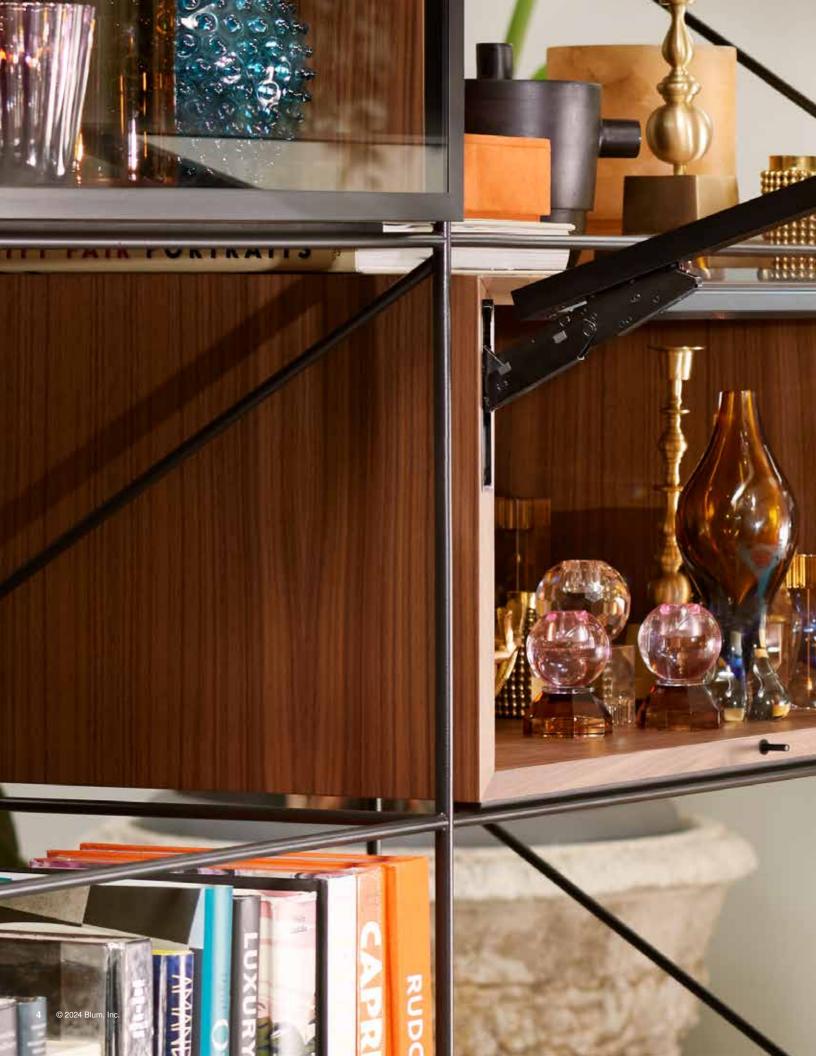

## Visible elegance meets concealed sophistication

There's magic in what's unseen. And because AVENTOS HKi can be fully encased in the cabinet side panel, the only visible part of the hardware system is the hinge arm, which comes in a sleek onyx black finish. This design complements darker cabinetry or contrasts with lighter tones, opening up new design possibilities with an emphasis on aesthetics, proving that true beauty comes from within.

### Minimalist design

We believe function should come first in kitchen design, but that doesn't mean you can't set an example for exceptional design. Because the hardware is concealed within the cabinet panel, AVENTOS HKi is a perfect choice for those seeking a minimalist style. It seamlessly blends functionality with an unobtrusive look, allowing you to enjoy the best of both worlds without compromise.