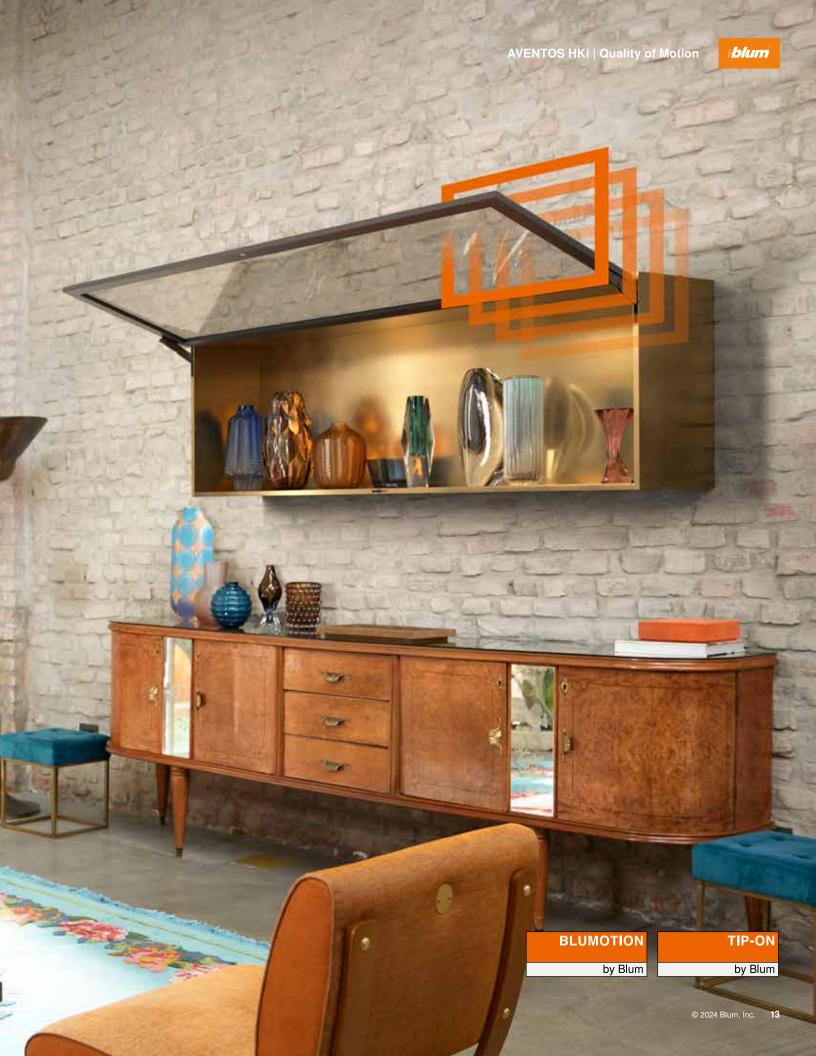

## Discover hidden forces AVENTOS HKi offers an integration so seamless, it ensures the beauty of the space radiates from within. Unobtrusive functionality, aesthetic elegance and unbeatable performance are all concealed in the cabinet side panel. AVENTOS HKi also guarantees an effortless experience when paired with our digital services, giving you nothing less than everything GERMAN DESIGN AWARD interzum DESIGN AWARD 2022 Award reddot winner 2022 best of the best

## Visible elegance meets concealed sophistication

There's magic in what's unseen. And because AVENTOS HKi can be fully encased in the cabinet side panel, the only visible part of the hardware system is the hinge arm, which comes in a sleek onyx black finish. This design complements darker cabinetry or contrasts with lighter tones, opening up new design possibilities with an emphasis on aesthetics, proving that true beauty comes from within.

### Minimalist design

We believe function should come first in kitchen design, but that doesn't mean you can't set an example for exceptional design. Because the hardware is concealed within the cabinet panel, AVENTOS HKi is a perfect choice for those seeking a minimalist style. It seamlessly blends functionality with an unobtrusive look, allowing you to enjoy the best of both worlds without compromise.