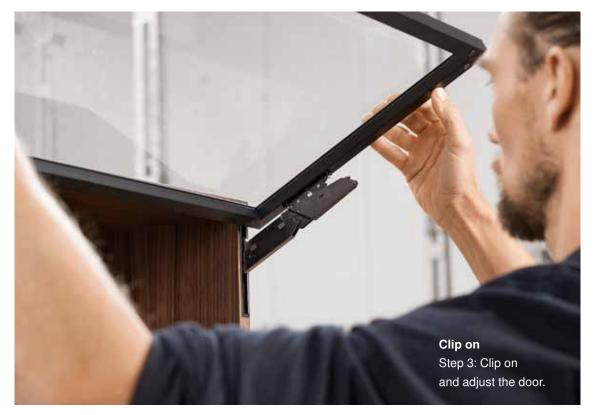

## Insert, secure, clip on

Everything has been carefully considered: The installation of AVENTOS HKi is very convenient. Simply insert the lift mechanism into the central recess. The lift mechanism is secured by means of a feed-out system with the turn of a screw. Clip on the door and use the three-dimensional adjustment feature to produce perfect gap alignment.