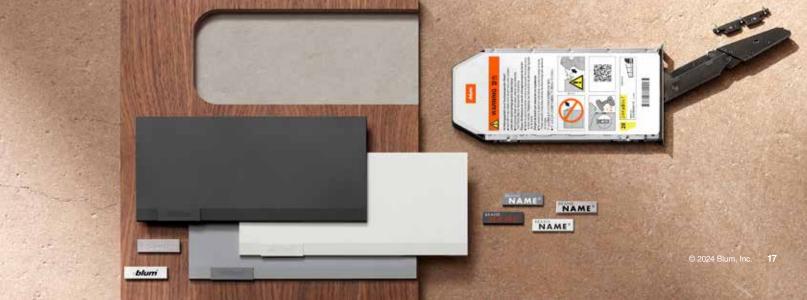

#### **Customization with cover caps**

It is easy to add customized branding with the semi-integrated application of the lift mechanism. Simply rout a recess in the surface of the side panel, insert AVENTOS HKi with a matchingcolored cover cap and add the desired branding element, and that's it!

### Pre-routed raw boards set

Don't have the tools or the time to rout the boards yourself? We offer MDF raw boards with the recess for AVENTOS HKi ready to go! Simply cut the board (600 mm x 450 mm x 19 mm) down to the size you need and attach facings or finish to suit the look of the rest of the cabinet. A spacer is inserted into the recess, ensuring protection during shipping.

## Insert, secure, clip on

Everything has been carefully considered: The installation of AVENTOS HKi is very convenient. Simply insert the lift mechanism into the central recess. The lift mechanism is secured by means of a feed-out system with the turn of a screw. Clip on the door and use the three-dimensional adjustment feature to produce perfect gap alignment.