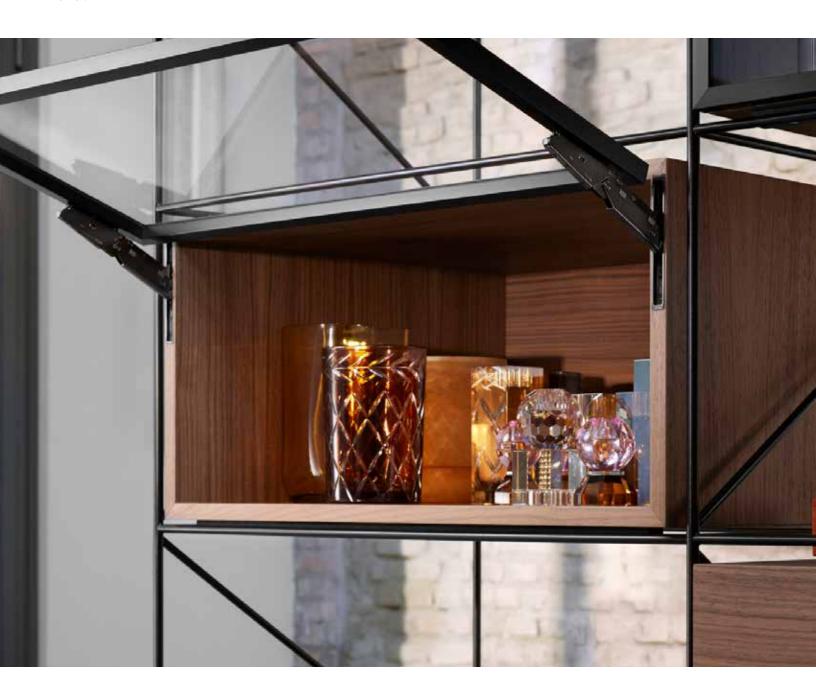

## A world full of possibilities

Whether fronts are made from wood, MDF or glass with aluminum frames, AVENTOS HKi offers flexibility in design.

## Sophisticated Style Bringing your vision to life has never been more attainable.