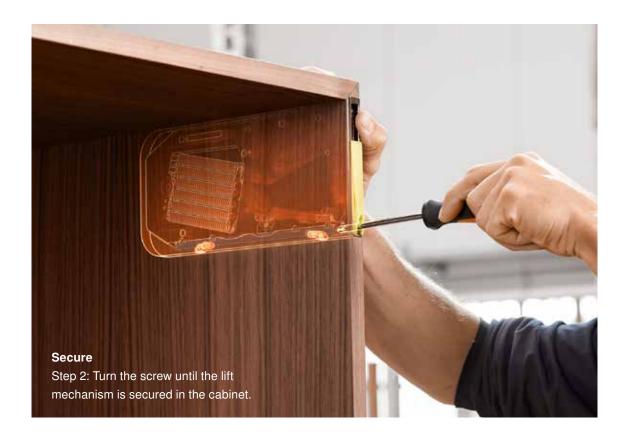

## Insert, secure, clip on

Everything has been carefully considered: The installation of AVENTOS HKi is very convenient. Simply insert the lift mechanism into the central recess. The lift mechanism is secured by means of a feed-out system with the turn of a screw. Clip on the door and use the three-dimensional adjustment feature to produce perfect gap alignment.