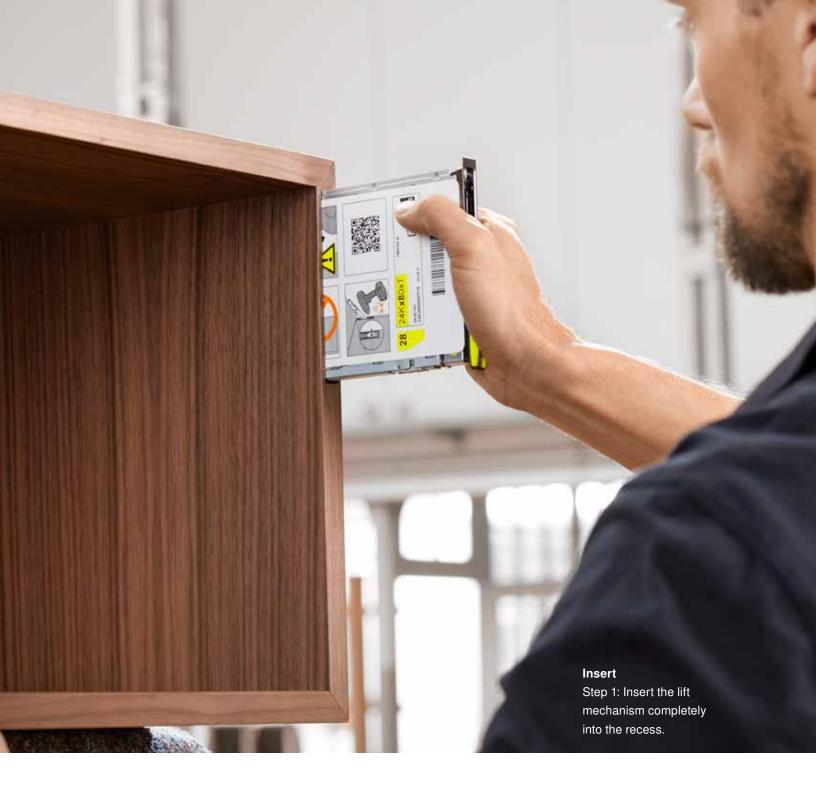

## Insert, secure, clip on

Everything has been carefully considered: The installation of AVENTOS HKi is very convenient. Simply insert the lift mechanism into the central recess. The lift mechanism is secured by means of a feed-out system with the turn of a screw. Clip on the door and use the three-dimensional adjustment feature to produce perfect gap alignment.