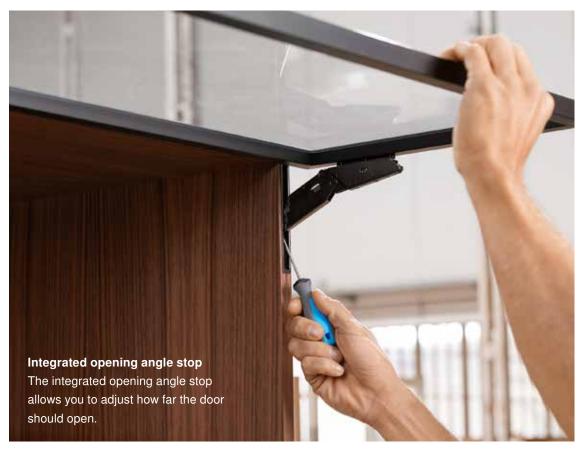

## Familiar ease of installation

AVENTOS HKi offers all the convenience that you are used to from installing AVENTOS hardware. Despite its compact and narrow design, this product has all the familiar functionalities: adjustment from the front, integrated opening angle stop and three-dimensional adjustment.