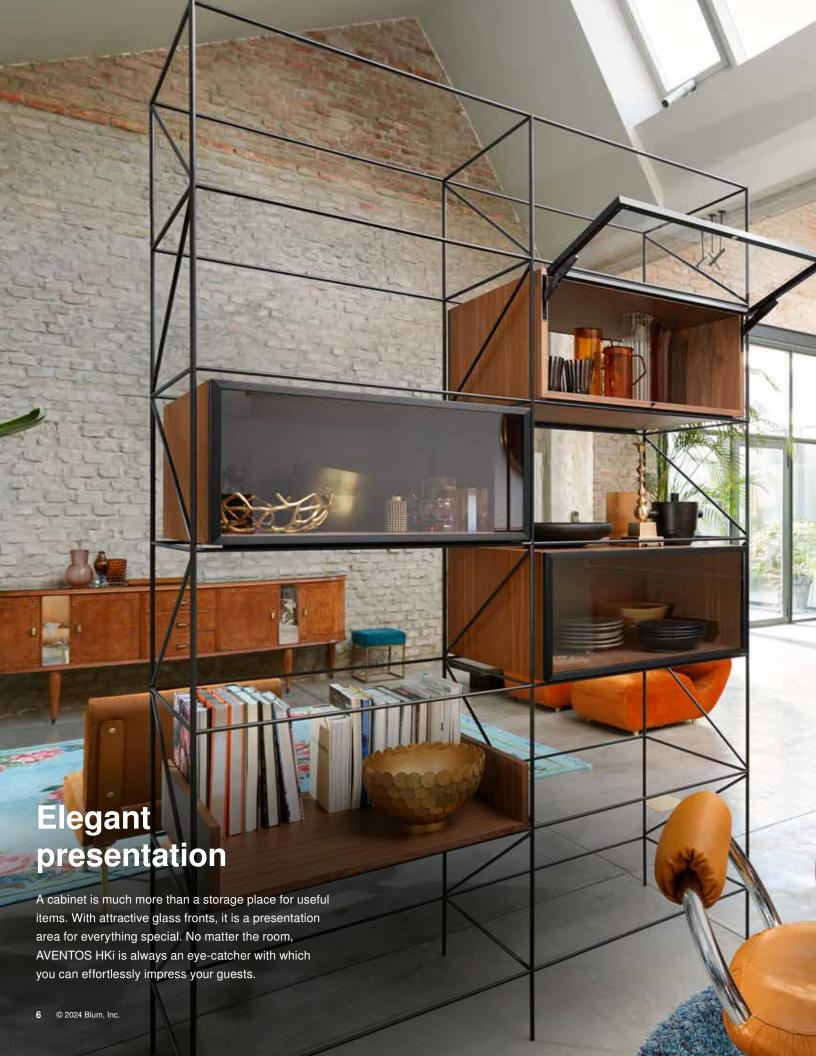

## A world full of possibilities

Whether fronts are made from wood, MDF or glass with aluminum frames, AVENTOS HKi offers flexibility in design.

## **Choose the right** manufacturing process for you

AVENTOS HKi can be implemented in a variety of ways, depending on your workshop setup. A semi-integrated look can be achieved with a sleek cover cap to finish, 0 or fully integrated versions can be implemented by using a twopiece panel<sup>2</sup> or multi-stage milling with an insert panel.<sup>3</sup>