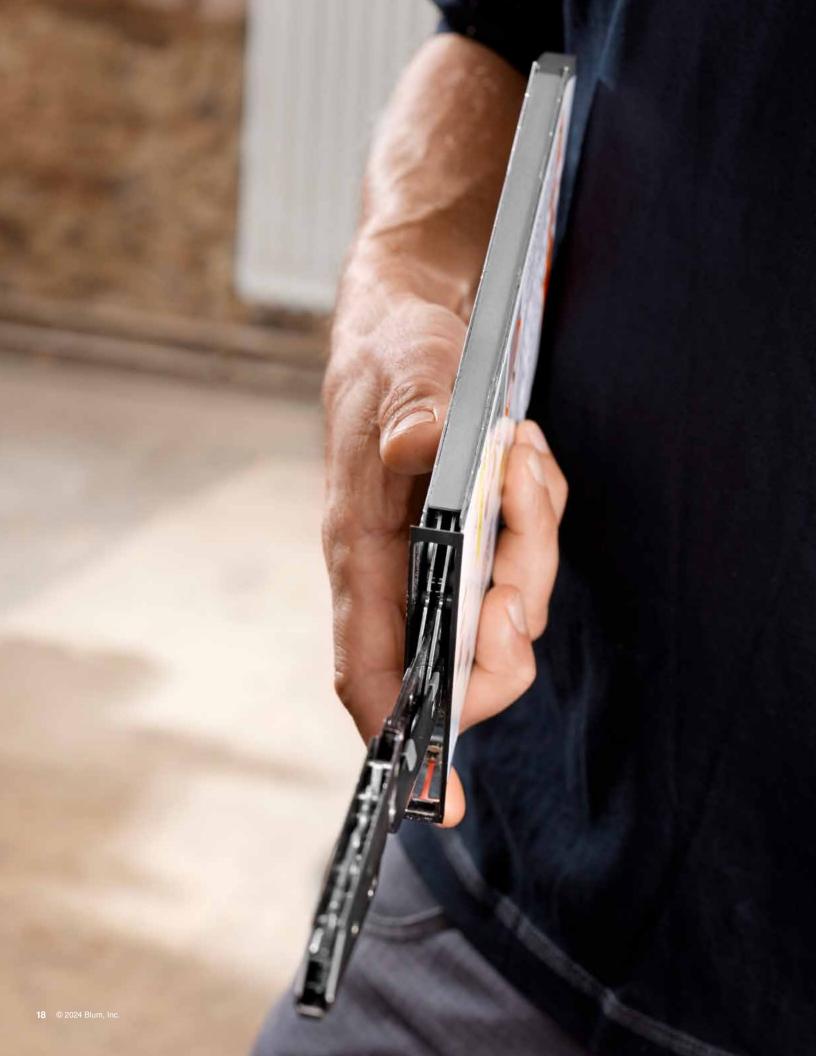

## Insert, secure, clip on

Everything has been carefully considered: The installation of AVENTOS HKi is very convenient. Simply insert the lift mechanism into the central recess. The lift mechanism is secured by means of a feed-out system with the turn of a screw. Clip on the door and use the three-dimensional adjustment feature to produce perfect gap alignment.

## Familiar ease of installation

AVENTOS HKi offers all the convenience that you are used to from installing AVENTOS hardware. Despite its compact and narrow design, this product has all the familiar functionalities: adjustment from the front, integrated opening angle stop and three-dimensional adjustment.