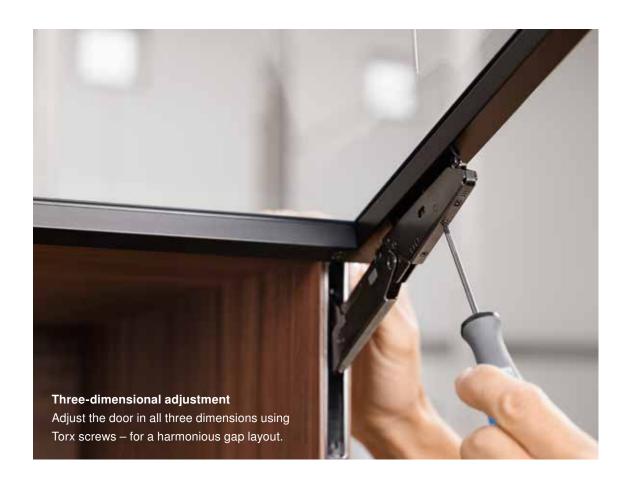

## Insert, secure, clip on

Everything has been carefully considered: The installation of AVENTOS HKi is very convenient. Simply insert the lift mechanism into the central recess. The lift mechanism is secured by means of a feed-out system with the turn of a screw. Clip on the door and use the three-dimensional adjustment feature to produce perfect gap alignment.

## Familiar ease of installation

AVENTOS HKi offers all the convenience that you are used to from installing AVENTOS hardware. Despite its compact and narrow design, this product has all the familiar functionalities: adjustment from the front, integrated opening angle stop and three-dimensional adjustment.