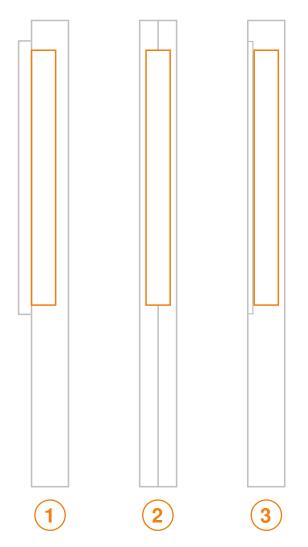

## **Choose the right** manufacturing process for you

AVENTOS HKi can be implemented in a variety of ways, depending on your workshop setup. A semi-integrated look can be achieved with a sleek cover cap to finish, 0 or fully integrated versions can be implemented by using a twopiece panel<sup>2</sup> or multi-stage milling with an insert panel.<sup>3</sup>

#### **Customization with cover caps**

It is easy to add customized branding with the semi-integrated application of the lift mechanism. Simply rout a recess in the surface of the side panel, insert AVENTOS HKi with a matchingcolored cover cap and add the desired branding element, and that's it!

### Pre-routed raw boards set

Don't have the tools or the time to rout the boards yourself? We offer MDF raw boards with the recess for AVENTOS HKi ready to go! Simply cut the board (600 mm x 450 mm x 19 mm) down to the size you need and attach facings or finish to suit the look of the rest of the cabinet. A spacer is inserted into the recess, ensuring protection during shipping.