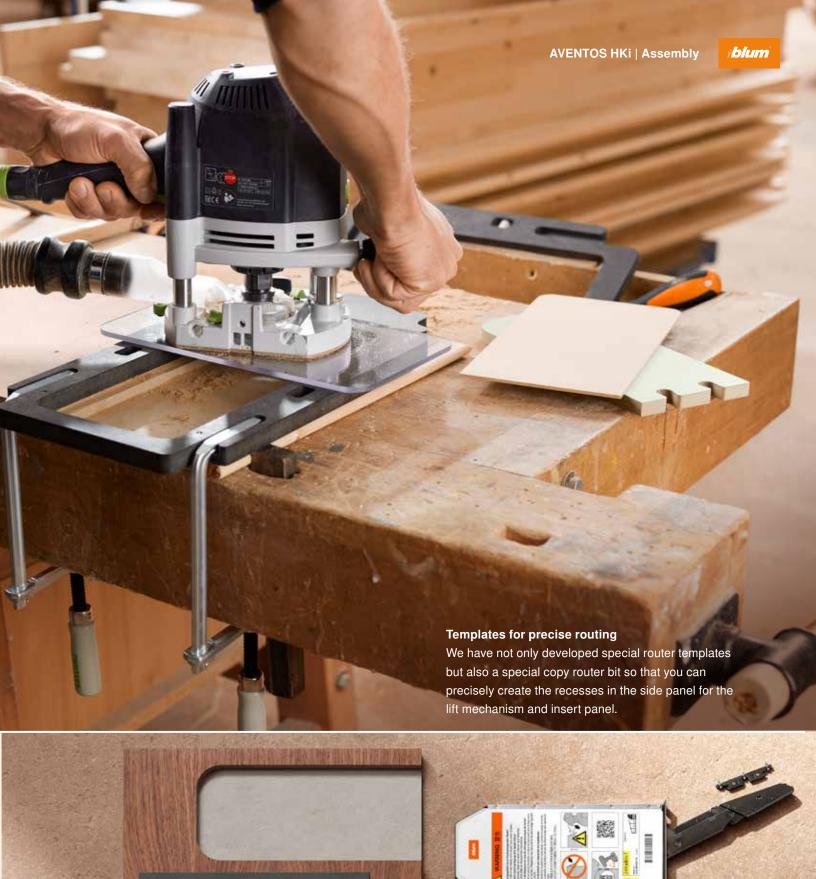

## **Choose the right** manufacturing process for you

AVENTOS HKi can be implemented in a variety of ways, depending on your workshop setup. A semi-integrated look can be achieved with a sleek cover cap to finish, 0 or fully integrated versions can be implemented by using a twopiece panel<sup>2</sup> or multi-stage milling with an insert panel.<sup>3</sup>

Scan to watch assembly videos.

#### **Customization with cover caps**

It is easy to add customized branding with the semi-integrated application of the lift mechanism. Simply rout a recess in the surface of the side panel, insert AVENTOS HKi with a matchingcolored cover cap and add the desired branding element, and that's it!

### Pre-routed raw boards set

Don't have the tools or the time to rout the boards yourself? We offer MDF raw boards with the recess for AVENTOS HKi ready to go! Simply cut the board (600 mm x 450 mm x 19 mm) down to the size you need and attach facings or finish to suit the look of the rest of the cabinet. A spacer is inserted into the recess, ensuring protection during shipping.