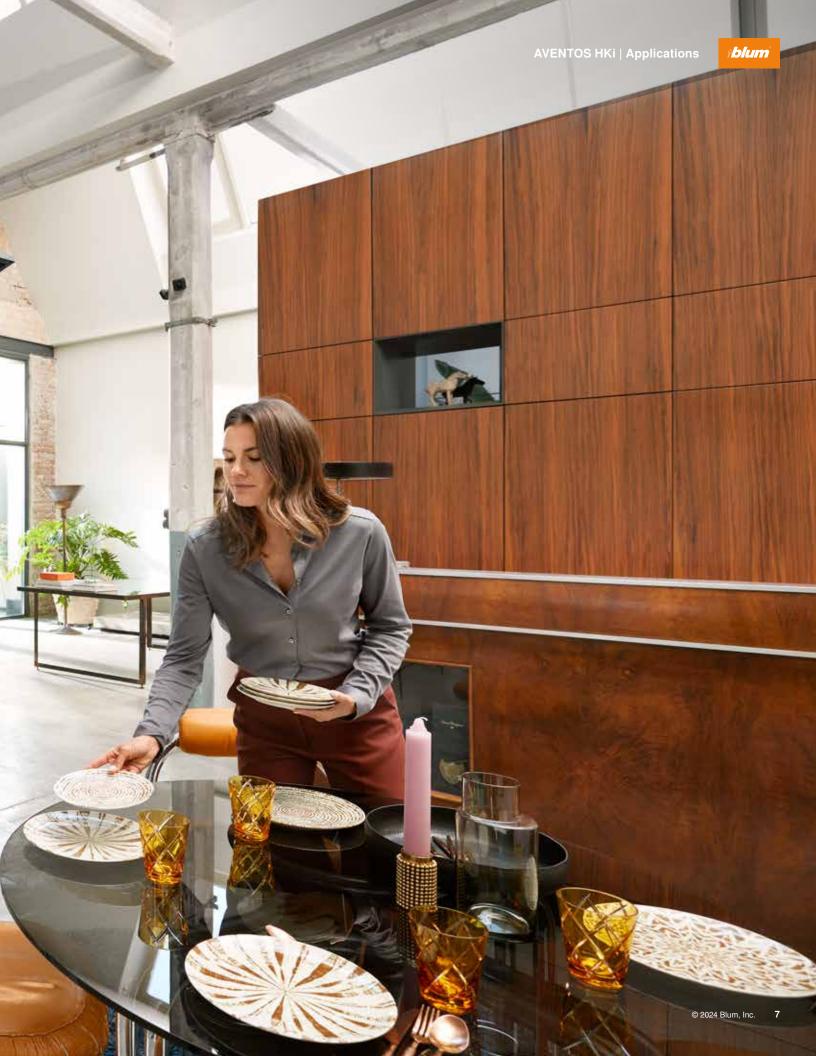

## Visible elegance meets concealed sophistication

There's magic in what's unseen. And because AVENTOS HKi can be fully encased in the cabinet side panel, the only visible part of the hardware system is the hinge arm, which comes in a sleek onyx black finish. This design complements darker cabinetry or contrasts with lighter tones, opening up new design possibilities with an emphasis on aesthetics, proving that true beauty comes from within.

### Minimalist design

We believe function should come first in kitchen design, but that doesn't mean you can't set an example for exceptional design. Because the hardware is concealed within the cabinet panel, AVENTOS HKi is a perfect choice for those seeking a minimalist style. It seamlessly blends functionality with an unobtrusive look, allowing you to enjoy the best of both worlds without compromise.