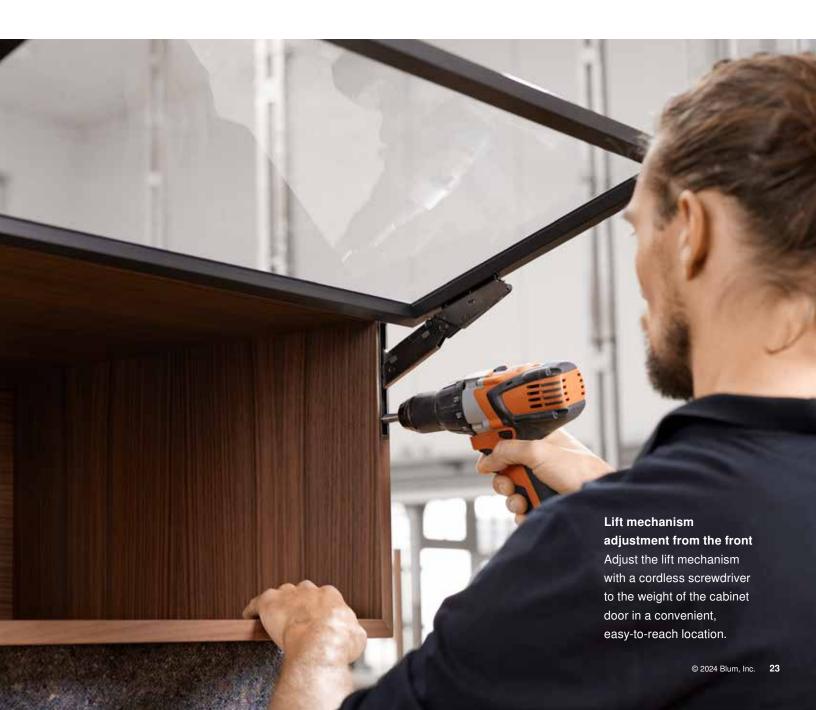

## Familiar ease of installation

AVENTOS HKi offers all the convenience that you are used to from installing AVENTOS hardware. Despite its compact and narrow design, this product has all the familiar functionalities: adjustment from the front, integrated opening angle stop and three-dimensional adjustment.