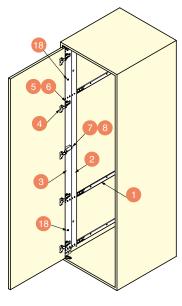

----------------|--------------|--------------|------------------|---|---|----|
| Side Part Name  | Amount       | Depth        | S                | м | L | LL |
| AL127C-16       | 268          | 420          |                  |   |   |    |
| AL127C-19       | 344          | 496          | ]                |   |   |    |
| AL127C-22       | 420          | 572          | 2                | 3 | 4 | 4  |
| AL127C-24       | 471          | 623          |                  |   |   |    |
| AL127C-28       | 573          | 725          | ]                |   |   |    |

[Installation Example] Details about parts: 1

## [Double doors]



Set a door bumper or stopper on the leading edge side to prevent contact between door and side board.

# [Door cutout dimensions]



Refer to 1: P.J71 to J73