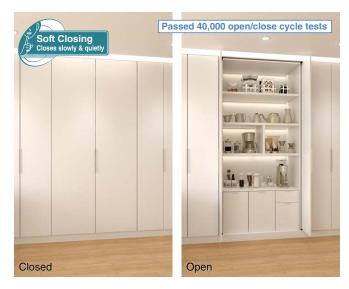

# Overlay pocket door system with door alignment adjustability.

The sliding system allows doors to retract inside cabinets. Doors will not occupy space, providing full access to inside of cabinets.

The hanging angle of the door can be easily adjusted. When installing, the door can be lifted upward into 5 different angles.

Overlay amount is up to 10 mm.

After door installation, adding a damper unit allows the doors to close slowly.