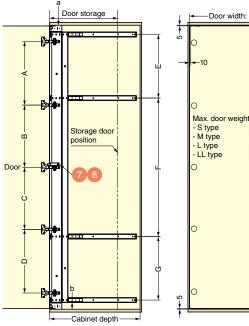

Install a door stopper (not provided) on the door leading edge of the door.

Door width: Max. 600

10-

: 9 kg : 15 kg : 20 kg

: 20 kg

[L type] 1600-2000 [LL type] 2000-2400

Door height [S type] 800-1200 [M type] 1200-1600

#### [Installation]

| Туре |     | Hinge | Pitch | Slide Pitch |     |     |     |
|------|-----|-------|-------|-------------|-----|-----|-----|
|      | Α   | В     | С     | D           | Е   | F   | G   |
| S    | 580 | -     | -     | -           | 680 | -   | -   |
| М    | 490 | 490   | -     | -           | 590 | 490 | -   |
| L    | 500 | 380   | 500   | -           | 500 | 480 | 500 |
| LL   | 450 | 440   | 440   | 450         | 450 | 980 | 450 |

| Slide Part Name | Door Storage | Min. Cabinet | Number of Slides |   |   |    |
|-----------------|--------------|--------------|------------------|---|---|----|
| Side Part Name  | Amount       | Depth        | S                | м | L | LL |
| AL127C-16       | 268          | 420          |                  |   |   |    |
| AL127C-19       | 344          | 496          | ]                |   |   |    |
| AL127C-22       | 420          | 572          | 2                | 3 | 4 | 4  |
| AL127C-24       | 471          | 623          |                  |   |   |    |
| AL127C-28       | 573          | 725          | ]                |   |   |    |