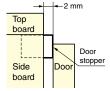

Install a door stopper (not provided) on the door leading edge of the door.

Door width: Max. 600

10-

: 9 kg : 15 kg : 20 kg

: 20 kg

[L type] 1600-2000 [LL type] 2000-2400

Door height [S type] 800-1200 [M type] 1200-1600

## [Double doors]

Set a door bumper or stopper on the leading edge side to prevent contact between door and side board.