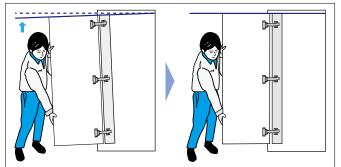

# [Easy Door Alignment Adjustment]

When installing, you can adjust the hanging angle just by lifting up the door.

# Overlay pocket door system with door alignment adjustability.

The sliding system allows doors to retract inside cabinets. Doors will not occupy space, providing full access to inside of cabinets.

The hanging angle of the door can be easily adjusted. When installing, the door can be lifted upward into 5 different angles.