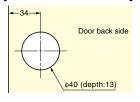

of Slides |   |   |    |
|-----------------|--------------|--------------|------------------|---|---|----|
| Side Part Name  | Amount       | Depth        | S                | м | L | LL |
| AL127C-16       | 268          | 420          |                  |   |   |    |
| AL127C-19       | 344          | 496          | ]                |   |   |    |
| AL127C-22       | 420          | 572          | 2                | 3 | 4 | 4  |
| AL127C-24       | 471          | 623          |                  |   |   |    |
| AL127C-28       | 573          | 725          | ]                |   |   |    |

[Installation Example] Details about parts: 1

## [Double doors]



Set a door bumper or stopper on the leading edge side to prevent contact between door and side board.

# [Door cutout dimensions]



Refer to 1: P.J71 to J73