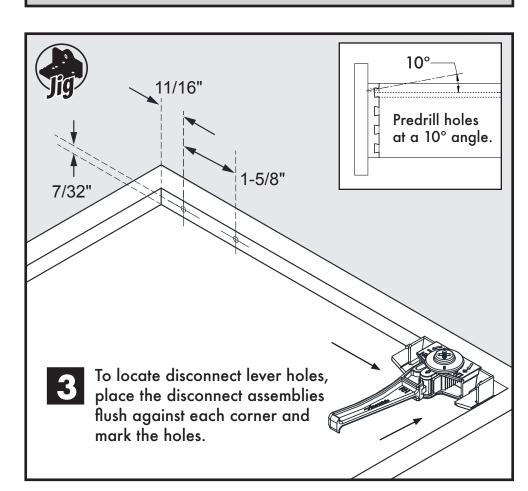

### **DRAWER PREPARATION**

#### FORMULA FOR CALCULATING DRAWER BOX LENGTH

Slide length = Outside drawer box length (Example: If slide length = 16", the outside length of the drawer box = 16")

FORMULA FOR CALCULATING DRAWER BOX HEIGHT Maximum drawer height = cabinet height minus 13/16"

Drawer Box Length tolerance +0/-1/16"

### FORMULA FOR CALCULATING DRAWER BOX WIDTH

5/8" 16mm 19/32" 15mm deduct from inside cabinet width: 1-3/4" 44.45mm 1-3/4" 44.45mm 1-3/4" 44.45mm

deduct from inside cabinet width: 1/2" 13mm 9/16" 15mm 5/8" 17mm 3/4" 19mm