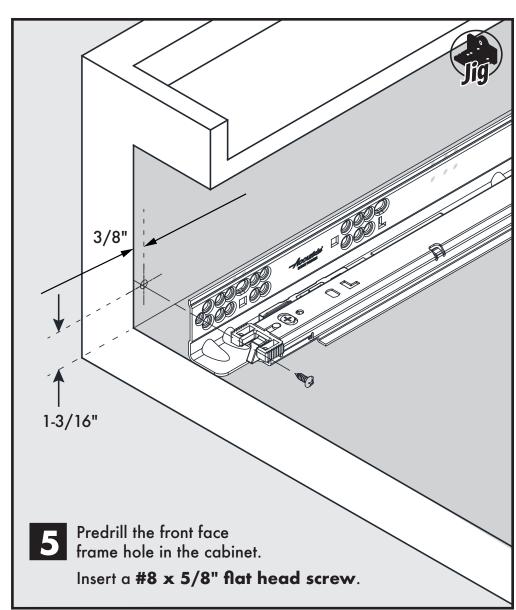

### DRAWER INSERTION & **ADJUSTMENT**

NOTE: Install knobs or pulls after drawer fronts are adjusted to ensure proper alignment.

12311 Shoemaker Avenue • Santa Fe Springs, CA 90670 (562) 903-0200

www.accuride.com