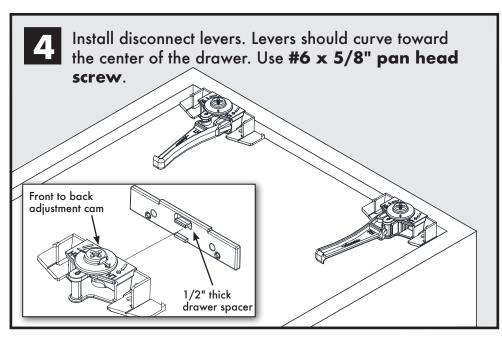

### **DRAWER PREPARATION**

#### FORMULA FOR CALCULATING DRAWER BOX LENGTH

Slide length = Outside drawer box length (Example: If slide length = 16", the outside length of the drawer box = 16")

FORMULA FOR CALCULATING DRAWER BOX HEIGHT Maximum drawer height = cabinet height minus 13/16"

Drawer Box Length tolerance +0/-1/16"

### FORMULA FOR CALCULATING DRAWER BOX WIDTH

5/8" 16mm 19/32" 15mm deduct from inside cabinet width: 1-3/4" 44.45mm 1-3/4" 44.45mm 1-3/4" 44.45mm

deduct from inside cabinet width: 1/2" 13mm 9/16" 15mm 5/8" 17mm 3/4" 19mm