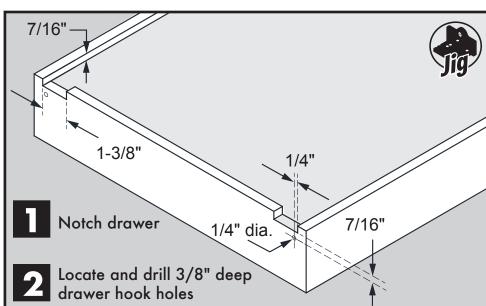

### **DRAWER PREPARATION**

#### FORMULA FOR CALCULATING DRAWER BOX LENGTH

Slide length = Outside drawer box length (Example: If slide length = 16", the outside length of the drawer box = 16")

FORMULA FOR CALCULATING DRAWER BOX HEIGHT Maximum drawer height = cabinet height minus 13/16"

Drawer Box Length tolerance +0/-1/16"

### FORMULA FOR CALCULATING DRAWER BOX WIDTH

5/8" 16mm 19/32" 15mm deduct from inside cabinet width: 1-3/4" 44.45mm 1-3/4" 44.45mm 1-3/4" 44.45mm

deduct from inside cabinet width: 1/2" 13mm 9/16" 15mm 5/8" 17mm 3/4" 19mm