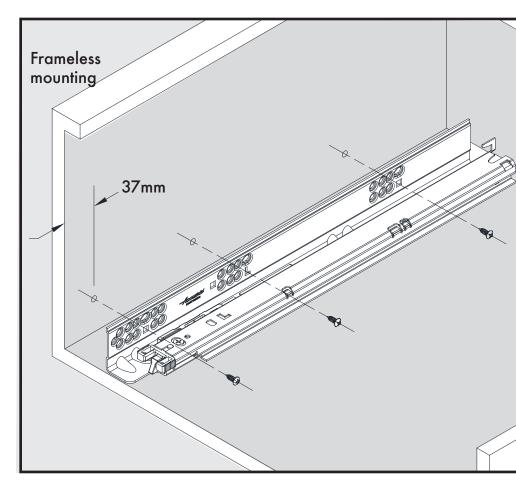

# QUICK START GUIDE

### **DRAWER PREPARATION**

#### FORMULA FOR CALCULATING DRAWER BOX LENGTH

Slide length = Outside drawer box length (Example: If slide length = 16", the outside length of the drawer box = 16")

FORMULA FOR CALCULATING DRAWER BOX HEIGHT Maximum drawer height = cabinet height minus 13/16"

Drawer Box Length tolerance +0/-1/16"

### FORMULA FOR CALCULATING DRAWER BOX WIDTH

5/8" 16mm 19/32" 15mm deduct from inside cabinet width: 1-3/4" 44.45mm 1-3/4" 44.45mm 1-3/4" 44.45mm

deduct from inside cabinet width: 1/2" 13mm 9/16" 15mm 5/8" 17mm 3/4" 19mm







## CABINET MEMBER







## REAR FACE FRAME BRACKET





## **OPTIONAL KITS:**



**Drilling Jig** PN 4180-0568-XE

**Slotted Rear Face Frame Bracket** PN 4180-0656-XE

**Bottom Inset Face Frame Bracket** 

**Bottom Mount Bracket** 

PN 4180-0569-XE

**Inset Face Frame Bracket** 

PN 4180-0604-XE

PN 4180-0605-XE

**Vertical Mount Disconnect** 

PN 4180-0747-XE

**Tool Kit** PN 4180-0603-XE

For more detailed installation information, see product technical sheet.

### DRAWER INSERTION & **ADJUSTMENT**







NOTE: Install knobs or pulls after drawer fronts are adjusted to ensure proper alignment.



12311 Shoemaker Avenue • Santa Fe Springs, CA 90670 (562) 903-0200

www.accuride.com

©2022 ACCURIDE INTERNATIONAL INC.

3700-9562-R2-0122

3700-9562