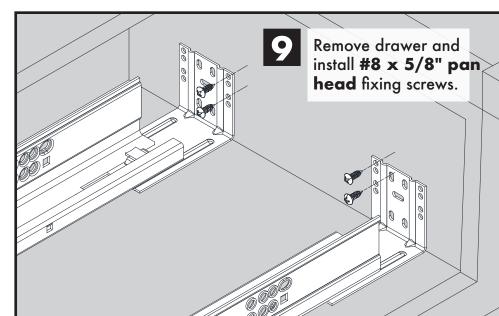

### DRAWER INSERTION & **ADJUSTMENT**

NOTE: Install knobs or pulls after drawer fronts are adjusted to ensure proper alignment.

12311 Shoemaker Avenue • Santa Fe Springs, CA 90670 (562) 903-0200

www.accuride.com