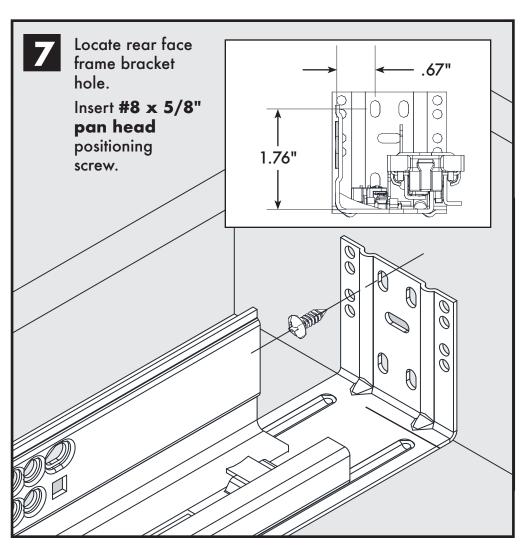

# QUICK START GUIDE

### **DRAWER PREPARATION**

#### FORMULA FOR CALCULATING DRAWER BOX LENGTH

Slide length = Outside drawer box length (Example: If slide length = 16", the outside length of the drawer box = 16")

FORMULA FOR CALCULATING DRAWER BOX HEIGHT Maximum drawer height = cabinet height minus 13/16"

Drawer Box Length tolerance +0/-1/16"

### FORMULA FOR CALCULATING DRAWER BOX WIDTH

5/8" 16mm 19/32" 15mm deduct from inside cabinet width: 1-3/4" 44.45mm 1-3/4" 44.45mm 1-3/4" 44.45mm

deduct from inside cabinet width: 1/2" 13mm 9/16" 15mm 5/8" 17mm 3/4" 19mm







## CABINET MEMBER







## REAR FACE FRAME BRACKET





## **OPTIONAL KITS:**



**Drilling Jig** PN 4180-0568-XE

**Slotted Rear Face Frame Bracket** PN 4180-0656-XE

**Bottom Inset Face Frame Bracket** 

**Bottom Mount Bracket** 

PN 4180-0569-XE

**Inset Face Frame Bracket** 

PN 4180-0604-XE

PN 4180-0605-XE

**Vertical Mount Disconnect** 

PN 4180-0747-XE

**Tool Kit** PN 4180-0603-XE

For more detailed installation information, see product technical sheet.

### DRAWER INSERTION & **ADJUSTMENT**







NOTE: Install knobs or pulls after drawer fronts are adjusted to ensure proper alignment.



12311 Shoemaker Avenue • Santa Fe Springs, CA 90670 (562) 903-0200

www.accuride.com

©2022 ACCURIDE INTERNATIONAL INC.

3700-9562-R2-0122

3700-9562