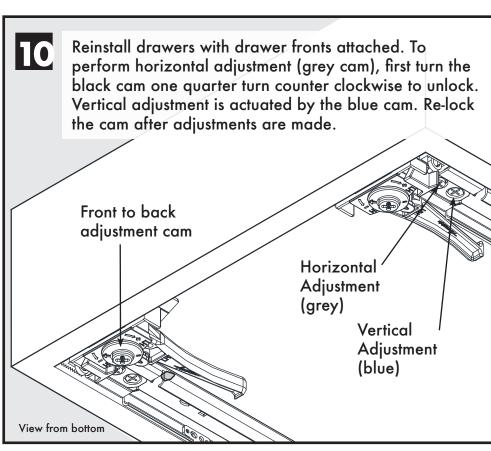

### DRAWER INSERTION & **ADJUSTMENT**

NOTE: Install knobs or pulls after drawer fronts are adjusted to ensure proper alignment.

12311 Shoemaker Avenue • Santa Fe Springs, CA 90670 (562) 903-0200

www.accuride.com