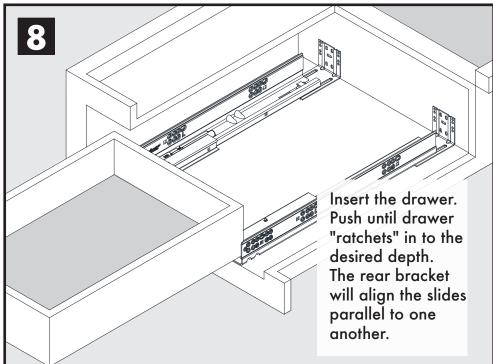

### DRAWER INSERTION & **ADJUSTMENT**

NOTE: Install knobs or pulls after drawer fronts are adjusted to ensure proper alignment.

12311 Shoemaker Avenue • Santa Fe Springs, CA 90670 (562) 903-0200

www.accuride.com