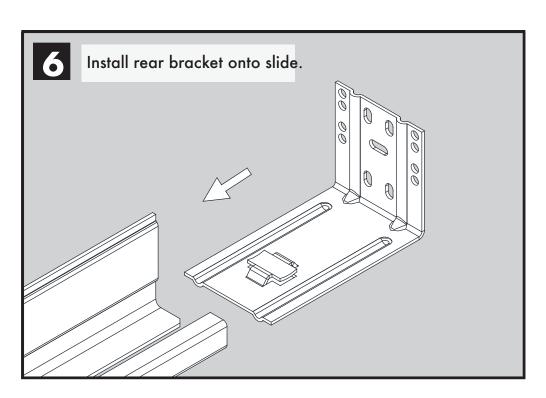

# QUICK START GUIDE

### **DRAWER PREPARATION**

#### FORMULA FOR CALCULATING DRAWER BOX LENGTH

Slide length = Outside drawer box length (Example: If slide length = 16", the outside length of the drawer box = 16")

FORMULA FOR CALCULATING DRAWER BOX HEIGHT Maximum drawer height = cabinet height minus 13/16"

Drawer Box Length tolerance +0/-1/16"

### FORMULA FOR CALCULATING DRAWER BOX WIDTH

5/8" 16mm 19/32" 15mm deduct from inside cabinet width: 1-3/4" 44.45mm 1-3/4" 44.45mm 1-3/4" 44.45mm

deduct from inside cabinet width: 1/2" 13mm 9/16" 15mm 5/8" 17mm 3/4" 19mm







## CABINET MEMBER







## REAR FACE FRAME BRACKET





## **OPTIONAL KITS:**



**Drilling Jig** PN 4180-0568-XE

**Slotted Rear Face Frame Bracket** PN 4180-0656-XE

**Bottom Inset Face Frame Bracket** 

**Bottom Mount Bracket** 

PN 4180-0569-XE

**Inset Face Frame Bracket** 

PN 4180-0604-XE

PN 4180-0605-XE

**Vertical Mount Disconnect** 

PN 4180-0747-XE

**Tool Kit** PN 4180-0603-XE

For more detailed installation information, see product technical sheet.

### DRAWER INSERTION & **ADJUSTMENT**







NOTE: Install knobs or pulls after drawer fronts are adjusted to ensure proper alignment.



12311 Shoemaker Avenue • Santa Fe Springs, CA 90670 (562) 903-0200

www.accuride.com

©2022 ACCURIDE INTERNATIONAL INC.

3700-9562-R2-0122

3700-9562