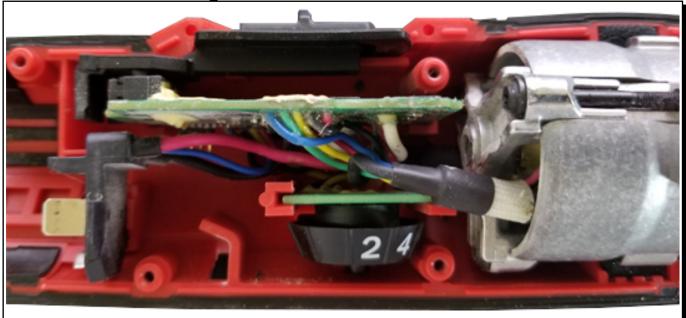

45-88-0232 Flat Washer

AS AN AID TO REASSEMBLY, TAKE NOTICE OF WIRE ROUTING AND POSITION IN WIRE GUIDES AND TRAPS WHILE DISMANTLING TOOL.

BE SURE THAT ALL COMPONENTS OF THE ELECT-RONICS KIT ARE SEATED FIRMLY AND SQUARELY IN THE HANDLE RECESSES.

AVOID PINCHED WIRES, BE SURE THAT ALL WIRES AND SLEEVES ARE PRESSED COMPLETELY DOWN IN WIRE GUIDES AND TRAPS.

PRIOR TO SECURING THE HANDLE COVER ONTO THE HANDLE SUPPORT, BE SURE THAT THERE ARE NO INTERFERENCES.

BEFORE INSTALLING THE BATTERY, CHECK FOR PROPER FUNCTIONALITY OF SHUTTLE AND TRIGGERS.

INSTALL BATTERY AND DEPRESS SWITCH TRIGGER TO ASSURE TOOL IS OPERATING PROPERLY.