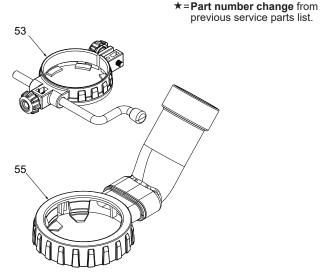

## **SERVICE PARTS LIST**

Milwankee SPECIFY CATALOG NO. AND SERIAL NO. WHEN ORDERING PARTS M12 FUEL MULTI-TOOL

REVISED BULLETIN 54-22-2405

Nov. 2022 WIRING INSTRUCTION

(1)

| FIG.        | PART NO.   | DESCRIPTION OF PART N                          | IO. REQ.   |
|-------------|------------|------------------------------------------------|------------|
| 2           | 42-70-0480 | Spring Clip                                    | (1)        |
| 3           |            | M3 x 35mm PWH T-10 Machine Screw               | (3)        |
| 4           |            | Motor End Plate                                | (1)        |
| 5           | 45-30-0047 | Rubber Slug                                    | (3)        |
| 6           | 02-04-0568 | Ball Bearing                                   | (1)        |
| 25          | 42-70-0510 | Quick Release Clip                             | (1)        |
| 26          | 05-78-0105 | M4 x 10mm Pan Hd. Taptite T-20 Screw           | (1)        |
| 27          | 05-78-1010 | M3.5 x 12mm Pan Hd. T-10 Machine Scre          |            |
| 34          | 06-82-2395 | M2.6 x 10mm Pan Hd. ST T-8 Screw               | (5)        |
| 36          | 06-82-1080 | M3 x 14mm Pan Hd. ST T-10 Screw                | (6)        |
| 37          | 45-72-0140 | Switch Slide                                   | (1)        |
| 46          | 34-40-0431 | O-Ring                                         | (1)        |
| 47          | 06-75-1015 | Blade Fastener                                 | (1)        |
| 50          | 48-03-2526 | Adapter (Accessory-Sold Separately)            | (1)        |
| 53          | 49-90-2430 | Depth Stop (Accessory-Sold Separately)         | (1)        |
| 55          | 49-90-2420 | Dust Extractor (Accessory-Sold Separately)     |            |
| 57          | 42-55-2526 | Lunchbox Contractor Bag                        | (1)        |
| 58          | 12-20-2531 | Service Nameplate                              | (1)        |
| <b>★</b> 59 | 31-44-0249 | Housing Kit                                    | (1)        |
| <b>★</b> 60 | 14-20-0192 | Electronics Assembly                           | (1)        |
| 61          | 14-46-2526 | Motor End Plate Kit                            | (1)        |
| 62          |            | Left Housing Kit with Cushions                 | (1)        |
| 63          |            | Right Housing Kit with Cushions                | (1)        |
| 64          | 14-50-2526 | Motor Assembly                                 |            |
| 65          | 14-29-2526 | Gearcase Assembly                              | (1)<br>(1) |
| 80          | 05-88-1015 | M2.5 x 6mm Pan Hd. Phillips Mach. Screv        |            |
| 00          | 00-00-1010 | wiz.o A Offilli Fall Fig. Fillings Wach. Sciev | v (1)      |