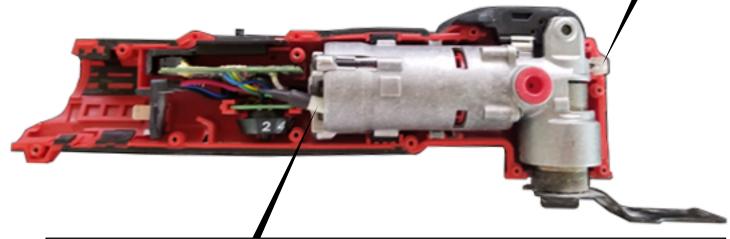

45-88-0232 Flat Washer

AS AN AID TO REASSEMBLY, TAKE NOTICE OF WIRE ROUTING AND POSITION IN WIRE GUIDES AND TRAPS WHILE DISMANTLING TOOL.

BE SURE THAT ALL COMPONENTS OF THE ELECT-RONICS KIT ARE SEATED FIRMLY AND SQUARELY IN THE HANDLE RECESSES.

AVOID PINCHED WIRES, BE SURE THAT ALL WIRES AND SLEEVES ARE PRESSED COMPLETELY DOWN IN WIRE GUIDES AND TRAPS.

PRIOR TO SECURING THE HANDLE COVER ONTO THE HANDLE SUPPORT, BE SURE THAT THERE ARE NO INTERFERENCES.

BEFORE INSTALLING THE BATTERY, CHECK FOR PROPER FUNCTIONALITY OF SHUTTLE AND TRIGGERS.

INSTALL BATTERY AND DEPRESS SWITCH TRIGGER TO ASSURE TOOL IS OPERATING PROPERLY.