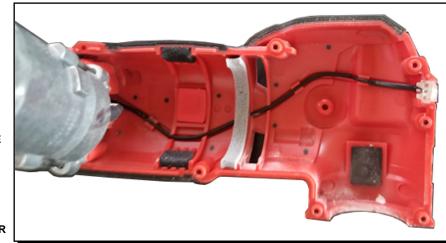

45-88-0232 Flat Washer

AS AN AID TO REASSEMBLY, TAKE NOTICE OF WIRE ROUTING AND POSITION IN WIRE GUIDES AND TRAPS WHILE DISMANTLING TOOL.

BE SURE THAT ALL COMPONENTS OF THE ELECT-RONICS KIT ARE SEATED FIRMLY AND SQUARELY IN THE HANDLE RECESSES.

AVOID PINCHED WIRES, BE SURE THAT ALL WIRES AND SLEEVES ARE PRESSED COMPLETELY DOWN IN WIRE GUIDES AND TRAPS.

PRIOR TO SECURING THE HANDLE COVER ONTO THE HANDLE SUPPORT, BE SURE THAT THERE ARE NO INTERFERENCES.