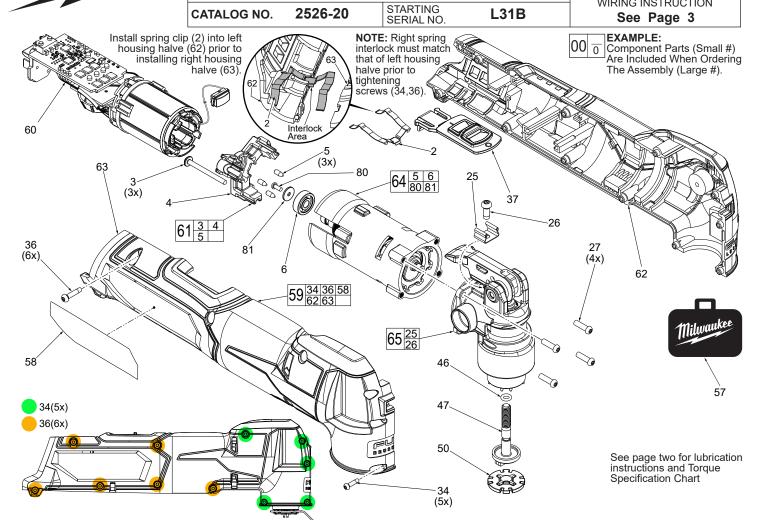

## **SERVICE PARTS LIST**

Milwankee SPECIFY CATALOG NO. AND SERIAL NO. WHEN ORDERING PARTS M12 FUEL MULTI-TOOL

REVISED BULLETIN 54-22-2405

Nov. 2022 WIRING INSTRUCTION

(1)

| FIG.        | PART NO.   | DESCRIPTION OF PART N                          | IO. REQ.   |
|-------------|------------|------------------------------------------------|------------|
| 2           | 42-70-0480 | Spring Clip                                    | (1)        |
| 3           |            | M3 x 35mm PWH T-10 Machine Screw               | (3)        |
| 4           |            | Motor End Plate                                | (1)        |
| 5           | 45-30-0047 | Rubber Slug                                    | (3)        |
| 6           | 02-04-0568 | Ball Bearing                                   | (1)        |
| 25          | 42-70-0510 | Quick Release Clip                             | (1)        |
| 26          | 05-78-0105 | M4 x 10mm Pan Hd. Taptite T-20 Screw           | (1)        |
| 27          | 05-78-1010 | M3.5 x 12mm Pan Hd. T-10 Machine Scre          |            |
| 34          | 06-82-2395 | M2.6 x 10mm Pan Hd. ST T-8 Screw               | (5)        |
| 36          | 06-82-1080 | M3 x 14mm Pan Hd. ST T-10 Screw                | (6)        |
| 37          | 45-72-0140 | Switch Slide                                   | (1)        |
| 46          | 34-40-0431 | O-Ring                                         | (1)        |
| 47          | 06-75-1015 | Blade Fastener                                 | (1)        |
| 50          | 48-03-2526 | Adapter (Accessory-Sold Separately)            | (1)        |
| 53          | 49-90-2430 | Depth Stop (Accessory-Sold Separately)         | (1)        |
| 55          | 49-90-2420 | Dust Extractor (Accessory-Sold Separately)     |            |
| 57          | 42-55-2526 | Lunchbox Contractor Bag                        | (1)        |
| 58          | 12-20-2531 | Service Nameplate                              | (1)        |
| <b>★</b> 59 | 31-44-0249 | Housing Kit                                    | (1)        |
| <b>★</b> 60 | 14-20-0192 | Electronics Assembly                           | (1)        |
| 61          | 14-46-2526 | Motor End Plate Kit                            | (1)        |
| 62          |            | Left Housing Kit with Cushions                 | (1)        |
| 63          |            | Right Housing Kit with Cushions                | (1)        |
| 64          | 14-50-2526 | Motor Assembly                                 |            |
| 65          | 14-29-2526 | Gearcase Assembly                              | (1)<br>(1) |
| 80          | 05-88-1015 | M2.5 x 6mm Pan Hd. Phillips Mach. Screv        |            |
| 00          | 00-00-1010 | wiz.o A Offilli Fall Fig. Fillings Wach. Sciev | v (1)      |