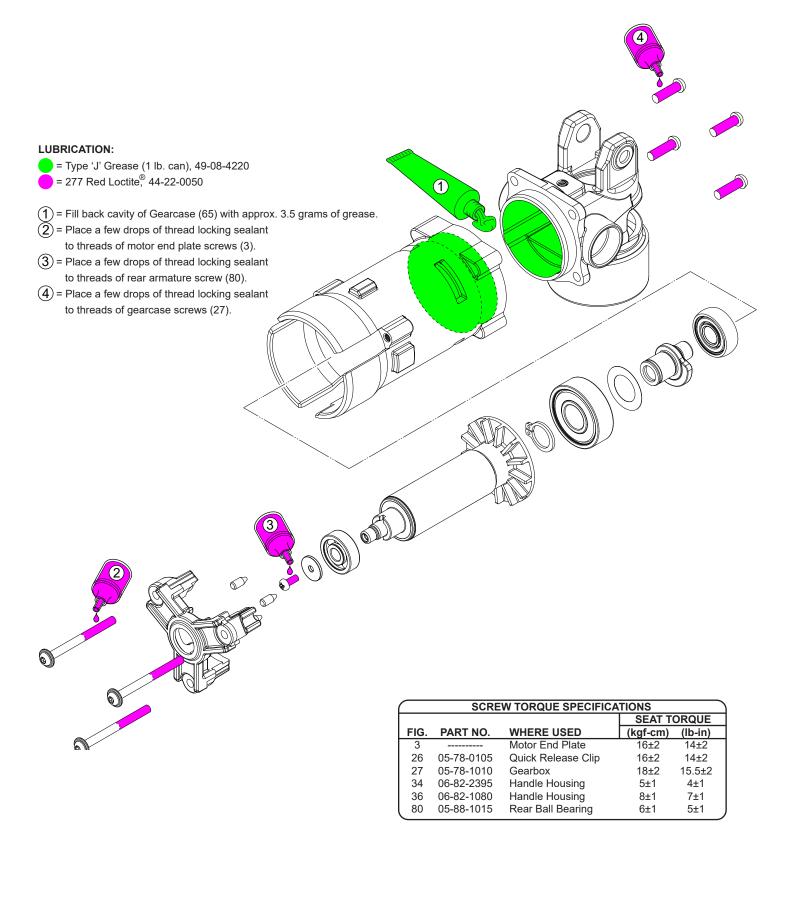

## **SERVICE PARTS LIST**

Milwankee SPECIFY CATALOG NO. AND SERIAL NO. WHEN ORDERING PARTS M12 FUEL MULTI-TOOL

REVISED BULLETIN 54-22-2405

Nov. 2022 WIRING INSTRUCTION

(1)

| FIG.        | PART NO.   | DESCRIPTION OF PART N                          | IO. REQ.   |
|-------------|------------|------------------------------------------------|------------|
| 2           | 42-70-0480 | Spring Clip                                    | (1)        |
| 3           |            | M3 x 35mm PWH T-10 Machine Screw               | (3)        |
| 4           |            | Motor End Plate                                | (1)        |
| 5           | 45-30-0047 | Rubber Slug                                    | (3)        |
| 6           | 02-04-0568 | Ball Bearing                                   | (1)        |
| 25          | 42-70-0510 | Quick Release Clip                             | (1)        |
| 26          | 05-78-0105 | M4 x 10mm Pan Hd. Taptite T-20 Screw           | (1)        |
| 27          | 05-78-1010 | M3.5 x 12mm Pan Hd. T-10 Machine Scre          |            |
| 34          | 06-82-2395 | M2.6 x 10mm Pan Hd. ST T-8 Screw               | (5)        |
| 36          | 06-82-1080 | M3 x 14mm Pan Hd. ST T-10 Screw                | (6)        |
| 37          | 45-72-0140 | Switch Slide                                   | (1)        |
| 46          | 34-40-0431 | O-Ring                                         | (1)        |
| 47          | 06-75-1015 | Blade Fastener                                 | (1)        |
| 50          | 48-03-2526 | Adapter (Accessory-Sold Separately)            | (1)        |
| 53          | 49-90-2430 | Depth Stop (Accessory-Sold Separately)         | (1)        |
| 55          | 49-90-2420 | Dust Extractor (Accessory-Sold Separately)     |            |
| 57          | 42-55-2526 | Lunchbox Contractor Bag                        | (1)        |
| 58          | 12-20-2531 | Service Nameplate                              | (1)        |
| <b>★</b> 59 | 31-44-0249 | Housing Kit                                    | (1)        |
| <b>★</b> 60 | 14-20-0192 | Electronics Assembly                           | (1)        |
| 61          | 14-46-2526 | Motor End Plate Kit                            | (1)        |
| 62          |            | Left Housing Kit with Cushions                 | (1)        |
| 63          |            | Right Housing Kit with Cushions                | (1)        |
| 64          | 14-50-2526 | Motor Assembly                                 |            |
| 65          | 14-29-2526 | Gearcase Assembly                              | (1)<br>(1) |
| 80          | 05-88-1015 | M2.5 x 6mm Pan Hd. Phillips Mach. Screv        |            |
| 00          | 00-00-1010 | wiz.o A Offilli Fall Fig. Fillings Wach. Sciev | v (1)      |