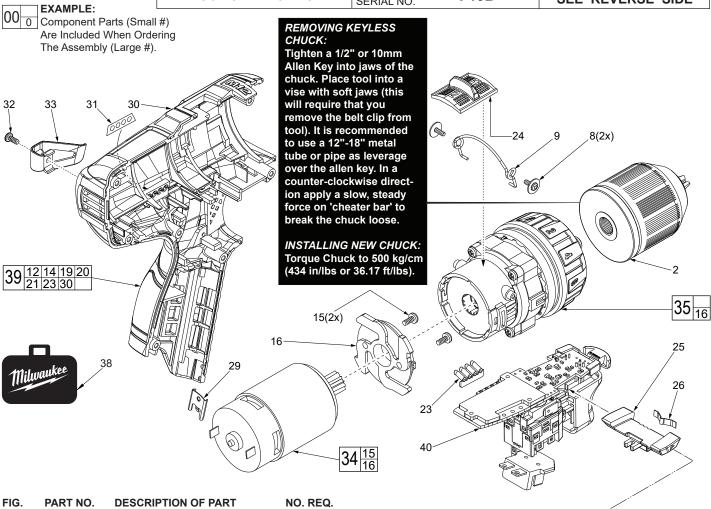

| FIG. | PART NO.   | DESCRIPTION OF PART                 | NO. REQ |
|------|------------|-------------------------------------|---------|
| 2    | 42-66-0530 | 3/8" Keyless Chuck                  | (1)     |
| 8    | 05-81-0542 | M2.3 x 4.5mm ST Screw               | (2)     |
| 9    | 44-10-0710 | Speed Selector Lever                | (1)     |
| 12   | 06-82-1080 | M3.0 x 14mm Pan Hd. T-10 ST Screen  | w (7)   |
| 14   |            | Housing Cover (Right Handle Halve)  |         |
| 15   |            | M3 x 6mm Screw                      | (2)     |
| 16   | 44-66-1585 | Motor Mount Plate                   | (1)     |
| 19   | 12-20-2407 | Service Nameplate                   | (1)     |
| 20   | 10-20-2810 | Warning Label (Not Shown)           | (1)     |
| 23   | 31-01-0003 | Light Pipe                          | (1)     |
| 24   | 45-24-0325 | Speed Selector Slide Button         | (1)     |
| 25   | 42-42-0820 | Forward/Reverse Shuttle             | (1)     |
| 26   | 40-50-1135 | Shuttle Spring Plate                | (1)     |
| 29   | 42-70-0058 | Housing Connection Clip             | (1)     |
| 30   |            | Housing Support (Left Handle Halve) | (1)     |
| 31   |            | Fuel Gauge Label                    | (1)     |
| 32   | 05-88-1010 | M2.5 x 6mm Pan Hd. Phillips Screw   | (1)     |
| 33   | 42-70-0580 | Belt Clip                           | (1)     |
| 34   | 14-50-2430 | Service Motor Assembly with Pinion  | (1)     |
| 35   | 14-29-0825 | Service Gearcase Assembly           | (1)     |
| 38   | 42-55-2105 | Carrying Case                       | (1)     |
| 39   | 14-38-0250 | Service Housing Set                 | (1)     |
| 40   | 23-66-1795 | Service Switch/Electronics Assembly | (1)     |
|      |            |                                     |         |

## FIG. NOTES:

16,34,35 Service replacement gearcase assembly (35) comes with a motor mount plate (16) that must be removed and discarded when servicing. A motor mount plate already exists on the motor assembly (34).