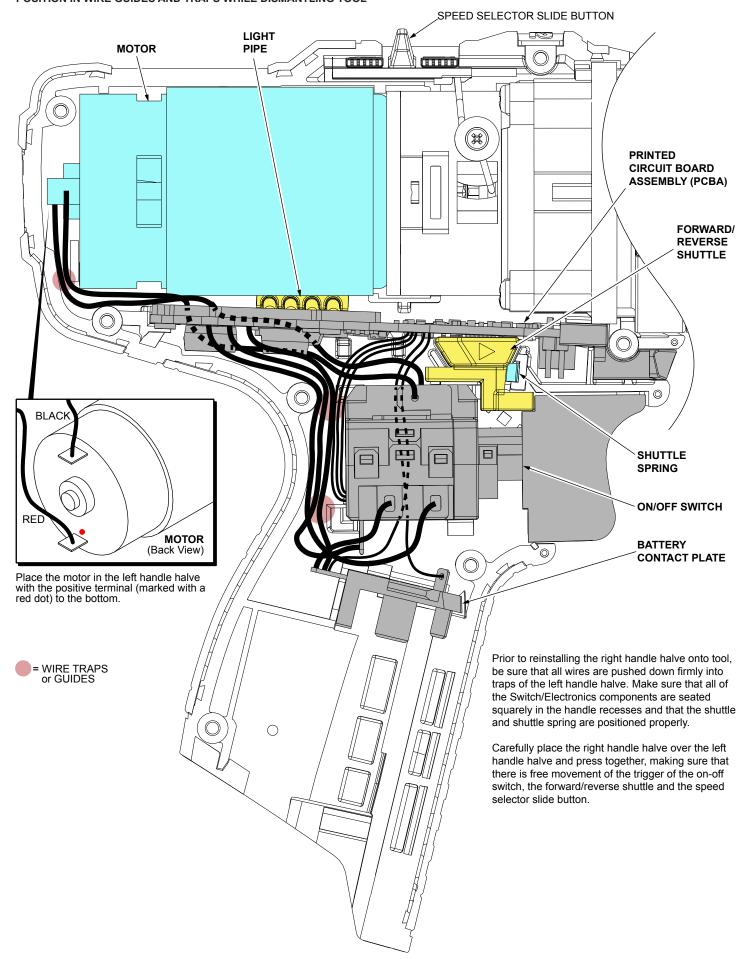

| FIG. | PART NO.   | DESCRIPTION OF PART                 | NO. REQ |
|------|------------|-------------------------------------|---------|
| 2    | 42-66-0530 | 3/8" Keyless Chuck                  | (1)     |
| 8    | 05-81-0542 | M2.3 x 4.5mm ST Screw               | (2)     |
| 9    | 44-10-0710 | Speed Selector Lever                | (1)     |
| 12   | 06-82-1080 | M3.0 x 14mm Pan Hd. T-10 ST Screen  | w (7)   |
| 14   |            | Housing Cover (Right Handle Halve)  |         |
| 15   |            | M3 x 6mm Screw                      | (2)     |
| 16   | 44-66-1585 | Motor Mount Plate                   | (1)     |
| 19   | 12-20-2407 | Service Nameplate                   | (1)     |
| 20   | 10-20-2810 | Warning Label (Not Shown)           | (1)     |
| 23   | 31-01-0003 | Light Pipe                          | (1)     |
| 24   | 45-24-0325 | Speed Selector Slide Button         | (1)     |
| 25   | 42-42-0820 | Forward/Reverse Shuttle             | (1)     |
| 26   | 40-50-1135 | Shuttle Spring Plate                | (1)     |
| 29   | 42-70-0058 | Housing Connection Clip             | (1)     |
| 30   |            | Housing Support (Left Handle Halve) | (1)     |
| 31   |            | Fuel Gauge Label                    | (1)     |
| 32   | 05-88-1010 | M2.5 x 6mm Pan Hd. Phillips Screw   | (1)     |
| 33   | 42-70-0580 | Belt Clip                           | (1)     |
| 34   | 14-50-2430 | Service Motor Assembly with Pinion  | (1)     |
| 35   | 14-29-0825 | Service Gearcase Assembly           | (1)     |
| 38   | 42-55-2105 | Carrying Case                       | (1)     |
| 39   | 14-38-0250 | Service Housing Set                 | (1)     |
| 40   | 23-66-1795 | Service Switch/Electronics Assembly | (1)     |
|      |            |                                     |         |