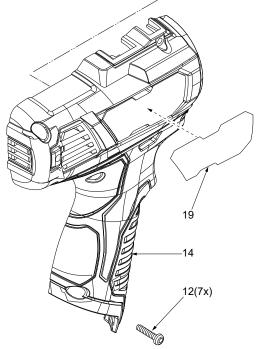

| FIG. | PART NO.   | DESCRIPTION OF PART                 | NO. REQ |
|------|------------|-------------------------------------|---------|
| 2    | 42-66-0530 | 3/8" Keyless Chuck                  | (1)     |
| 8    | 05-81-0542 | M2.3 x 4.5mm ST Screw               | (2)     |
| 9    | 44-10-0710 | Speed Selector Lever                | (1)     |
| 12   | 06-82-1080 | M3.0 x 14mm Pan Hd. T-10 ST Screen  | w (7)   |
| 14   |            | Housing Cover (Right Handle Halve)  |         |
| 15   |            | M3 x 6mm Screw                      | (2)     |
| 16   | 44-66-1585 | Motor Mount Plate                   | (1)     |
| 19   | 12-20-2407 | Service Nameplate                   | (1)     |
| 20   | 10-20-2810 | Warning Label (Not Shown)           | (1)     |
| 23   | 31-01-0003 | Light Pipe                          | (1)     |
| 24   | 45-24-0325 | Speed Selector Slide Button         | (1)     |
| 25   | 42-42-0820 | Forward/Reverse Shuttle             | (1)     |
| 26   | 40-50-1135 | Shuttle Spring Plate                | (1)     |
| 29   | 42-70-0058 | Housing Connection Clip             | (1)     |
| 30   |            | Housing Support (Left Handle Halve) | (1)     |
| 31   |            | Fuel Gauge Label                    | (1)     |
| 32   | 05-88-1010 | M2.5 x 6mm Pan Hd. Phillips Screw   | (1)     |
| 33   | 42-70-0580 | Belt Clip                           | (1)     |
| 34   | 14-50-2430 | Service Motor Assembly with Pinion  | (1)     |
| 35   | 14-29-0825 | Service Gearcase Assembly           | (1)     |
| 38   | 42-55-2105 | Carrying Case                       | (1)     |
| 39   | 14-38-0250 | Service Housing Set                 | (1)     |
| 40   | 23-66-1795 | Service Switch/Electronics Assembly | (1)     |
|      |            |                                     |         |